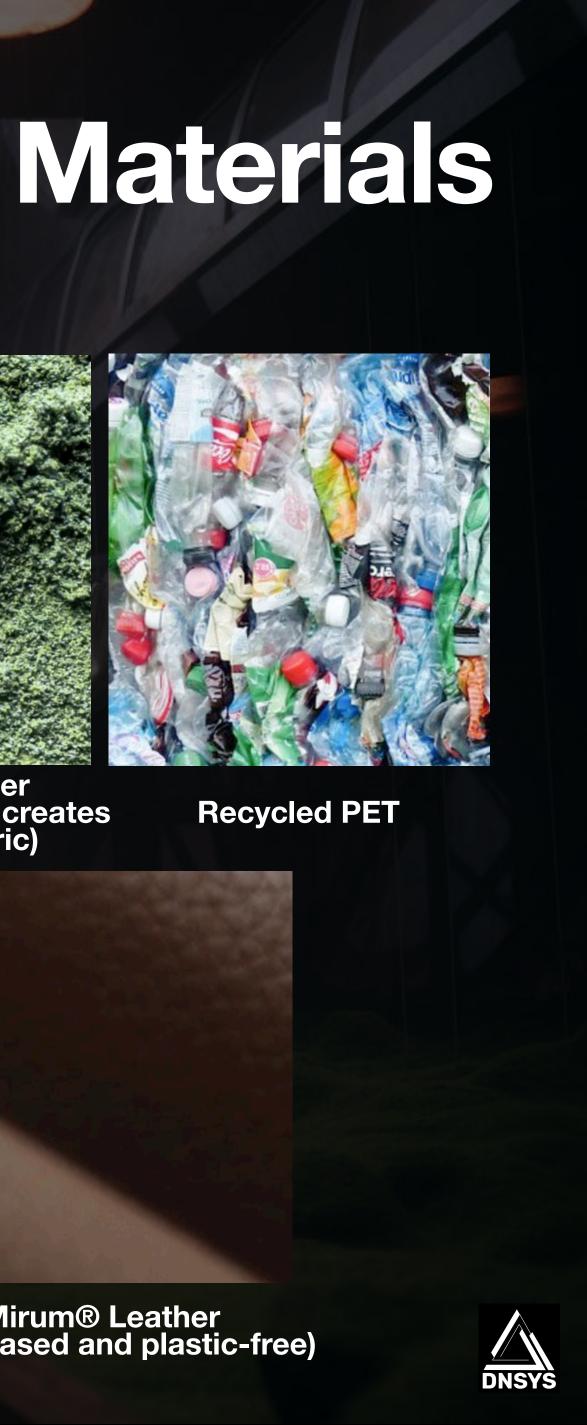

The message is clear: Share love, not war.

Recycled algae powder is meticulously heated and shaped, resulting in partially transparent garments with a wet-look finish. This process is carbon-negative, as the algae actively absorb carbon dioxide from the atmosphere, effectively transforming the clothing into a carbon sink. Sustainable recycling methods for rubber and PET bottles from the sea are employed in crafting details, seams, and zippers, further emphasizing the message of sustainability and resilience.

Materials:

Algae Powder (Heating process creates raincoat fabric)

Mirum® Leather (plant-based and plastic-free)