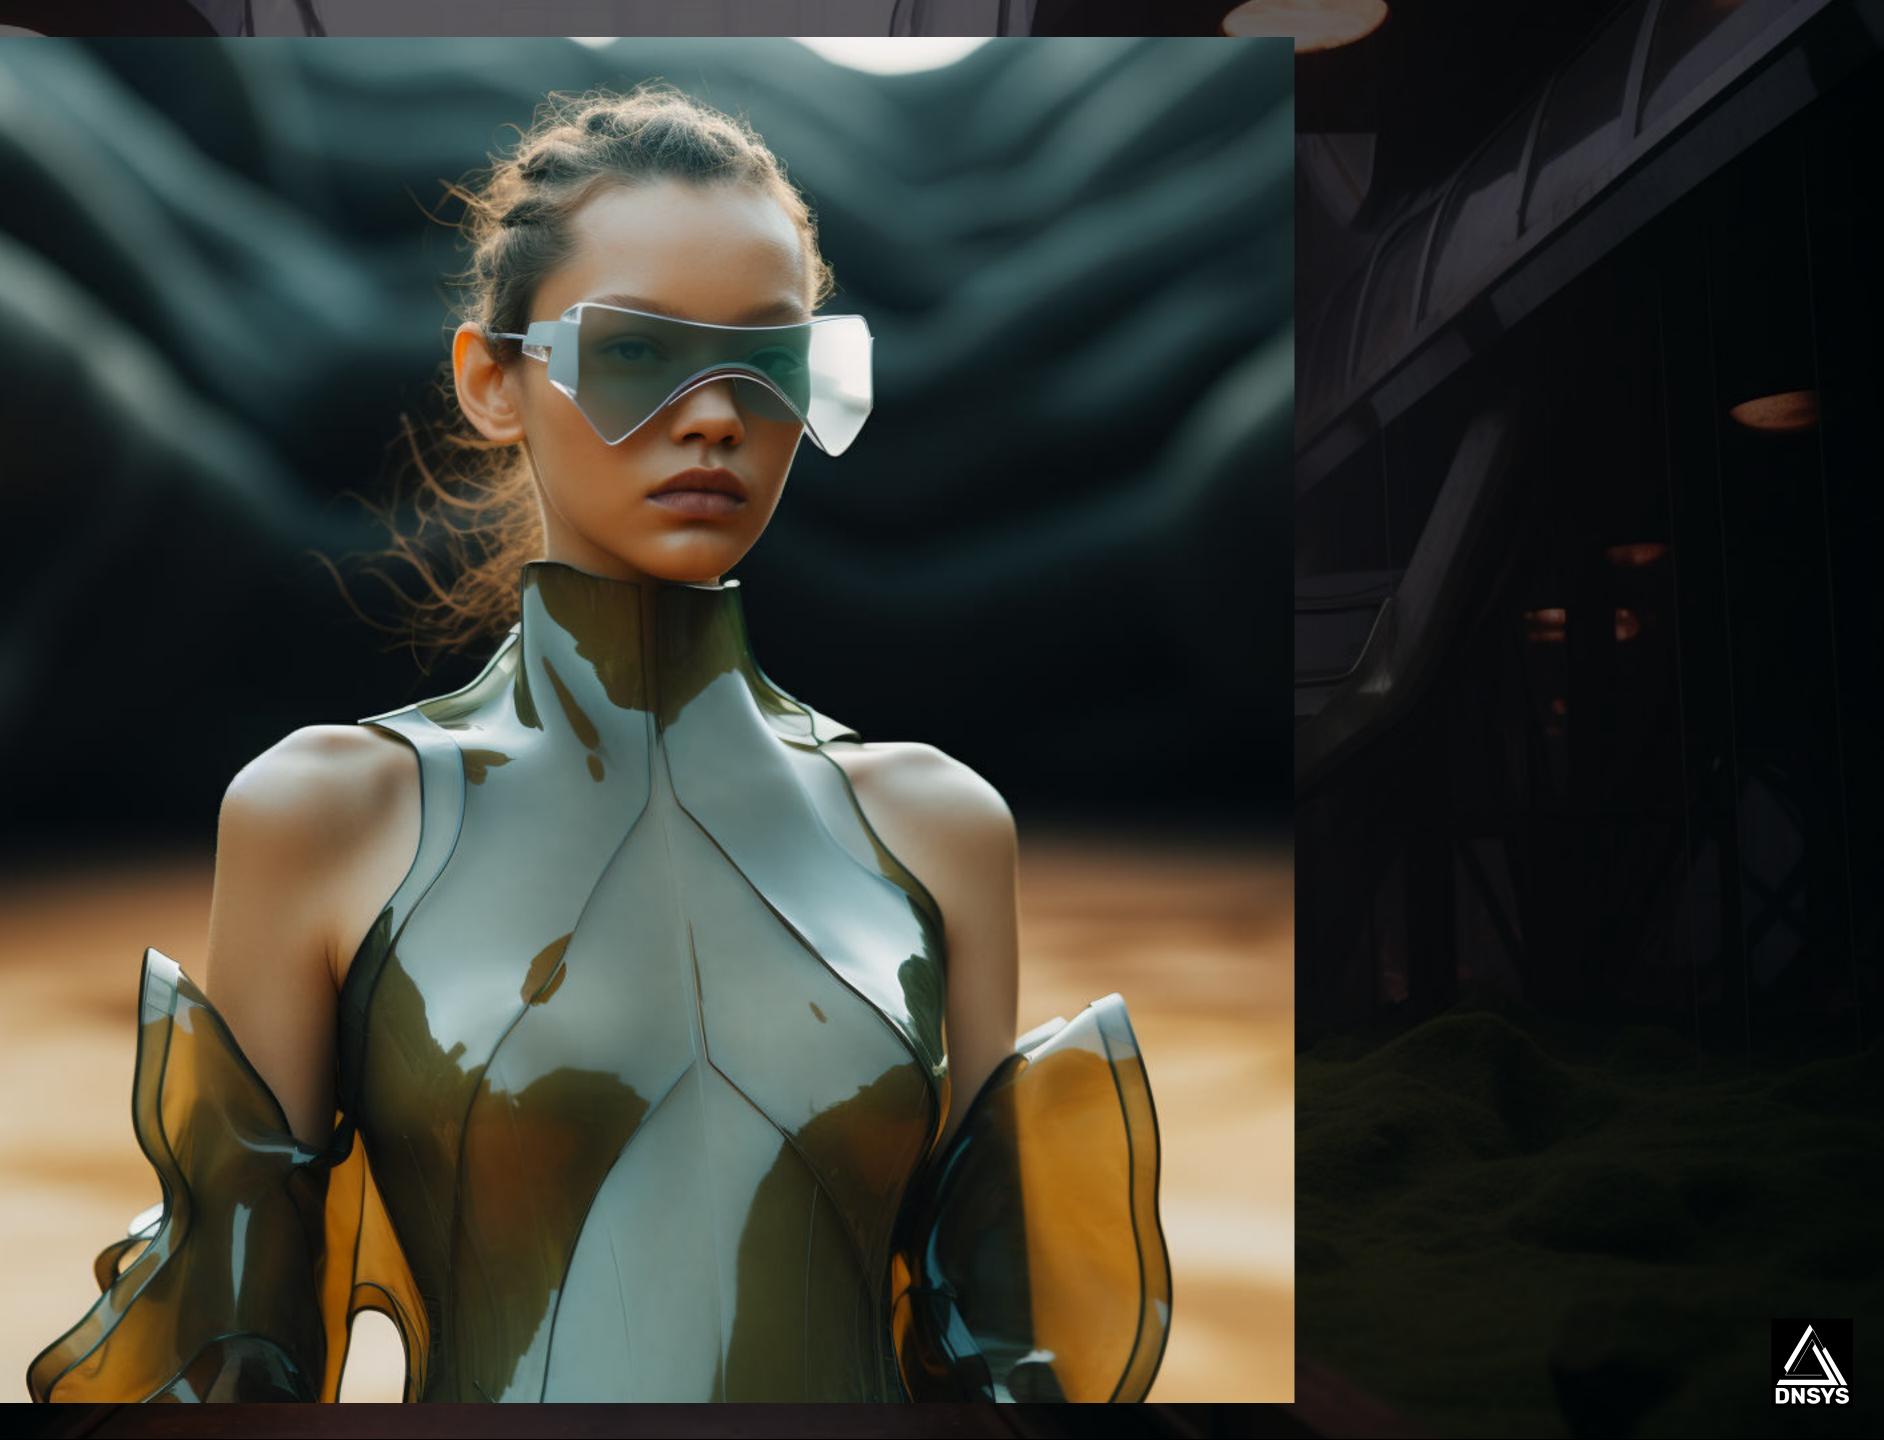

In the face of the tumultuous global political landscape, *grounded dystophy* utilizes color-pop elements inspired by Earth (brown), Wind (blue), Fire (red), and Nature (green) to harken back to our shared origins, where we all originate.

The message is clear: Share love, not war.

Recycled algae powder is meticulously heated and shaped, resulting in partially transparent garments with a wet-look finish. This process is carbon-negative, as the algae actively absorb carbon dioxide from the atmosphere, effectively transforming the clothing into a carbon sink. Sustainable recycling methods for rubber and PET bottles from the sea are employed in crafting details, seams, and zippers, further emphasizing the message of sustainability and resilience.

Materials:

Algae Powder (Heating process creates raincoat fabric)

Mirum® Leather (plant-based and plastic-free)