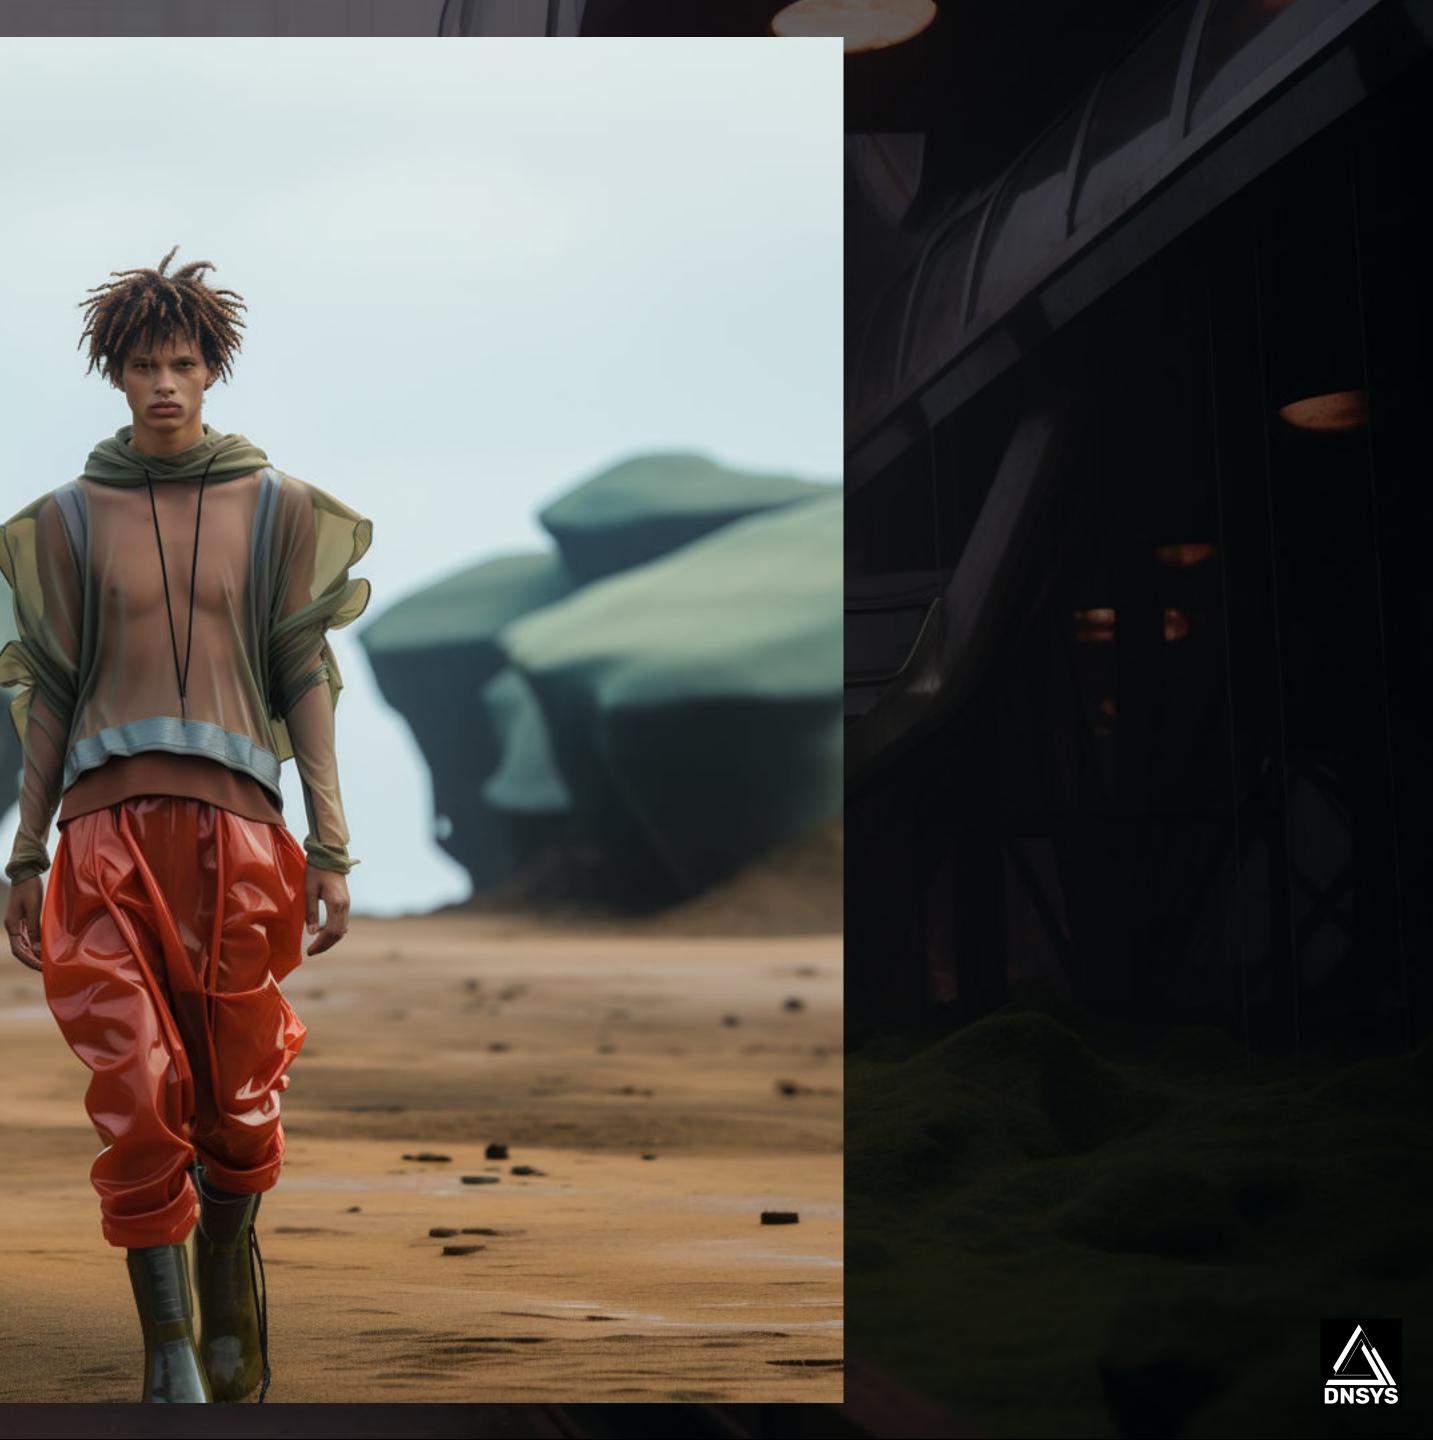

In the face of the tumultuous global political landscape, *grounded dystophy* utilizes color-pop elements inspired by Earth (brown), Wind (blue), Fire (red), and Nature (green) to harken back to our shared origins, where we all originate.

The message is clear: Share love, not war.

Recycled algae powder is meticulously heated and shaped, resulting in partially transparent garments with a wet-look finish. This process is carbon-negative, as the algae actively absorb carbon dioxide from the atmosphere, effectively transforming the clothing into a carbon sink. Sustainable recycling methods for rubber and PET bottles from the sea are employed in crafting details, seams, and zippers, further emphasizing the message of sustainability and resilience.

Materials:

Algae Powder (Heating process creates raincoat fabric)

Mirum® Leather (plant-based and plastic-free)