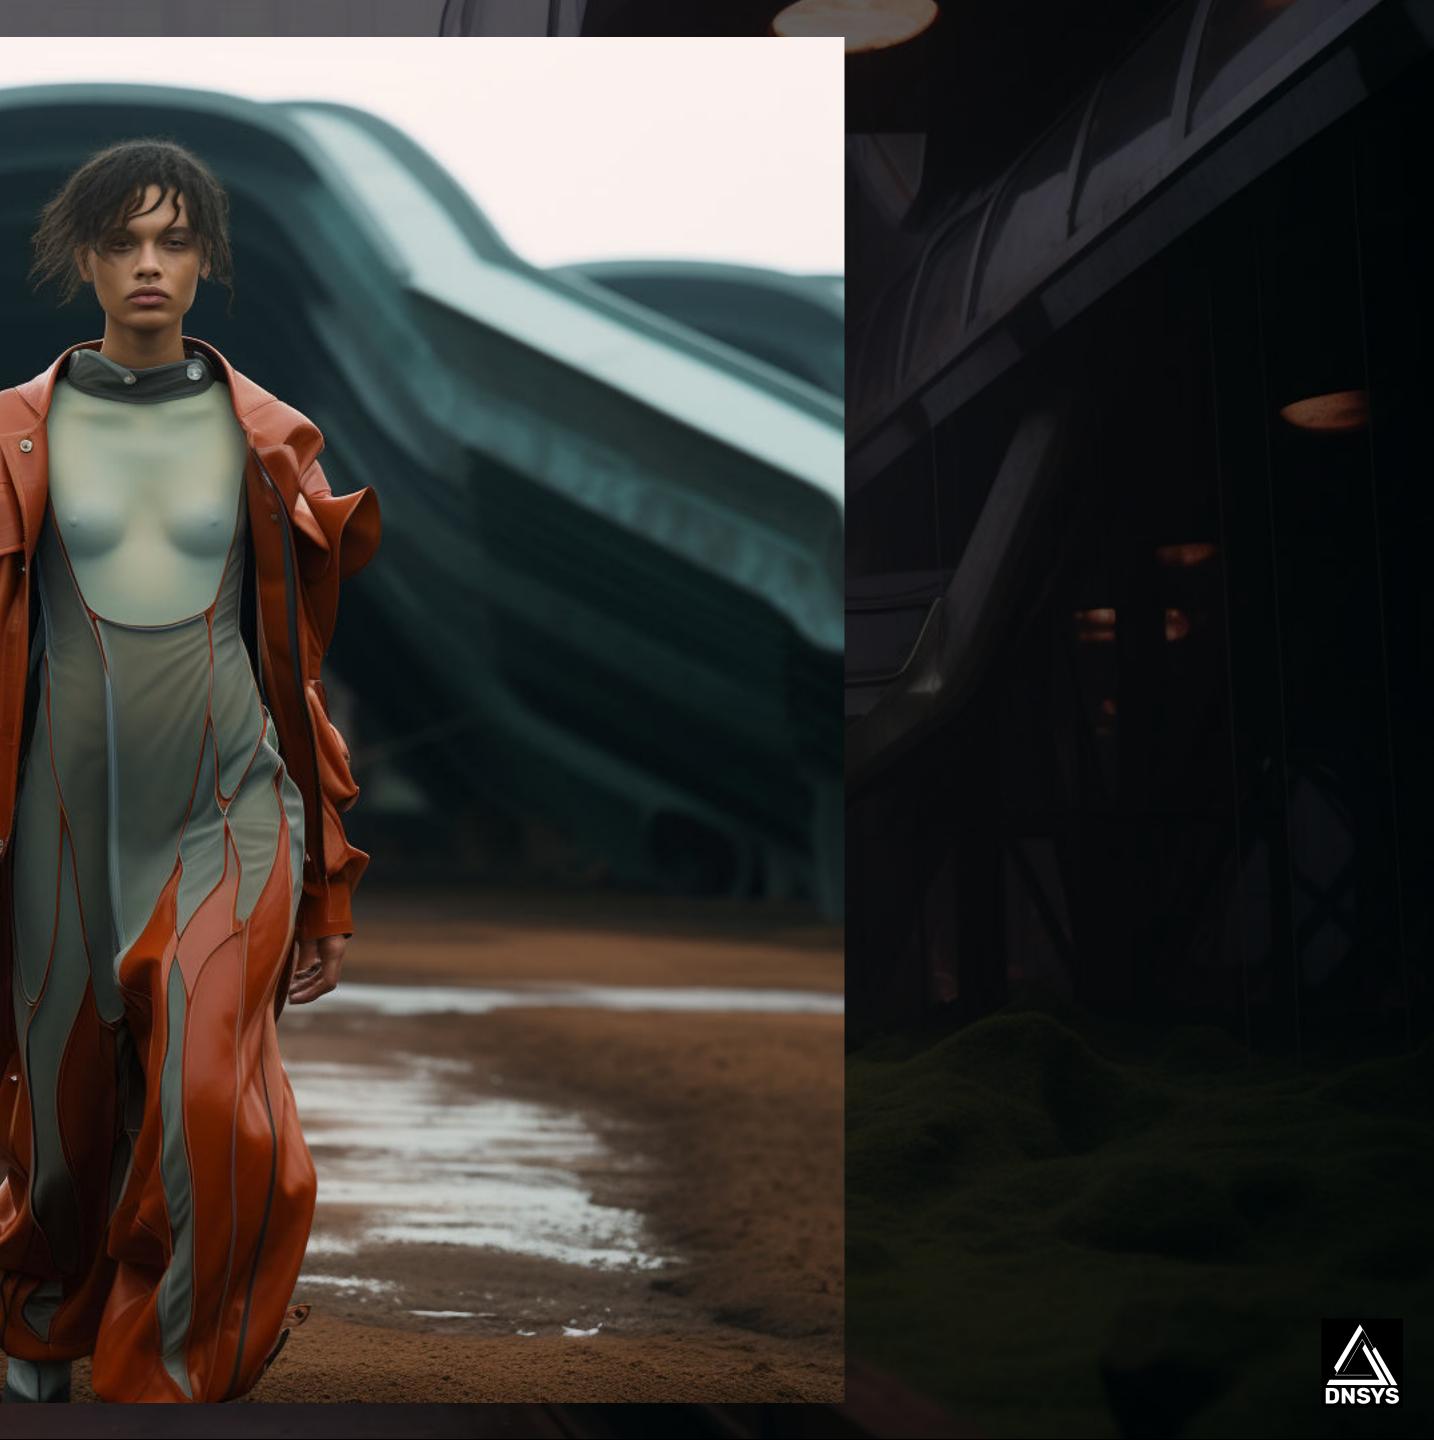

#### Message

The *grounded dystophy* collection seamlessly blends traditional and high-tech design while drawing its essence from sustainable materials. This collection seeks to shed light on the dystopian times our world is currently going through.

In the face of the tumultuous global political landscape, *grounded dystophy* utilizes color-pop elements inspired by Earth (brown), Wind (blue), Fire (red), and Nature (green) to harken back to our shared origins, where we all originate.

The message is clear: Share love, not war.

Recycled algae powder is meticulously heated and shaped, resulting in partially transparent garments with a wet-look finish. This process is carbon-negative, as the algae actively absorb carbon dioxide from the atmosphere, effectively transforming the clothing into a carbon sink. Sustainable recycling methods for rubber and PET bottles from the sea are employed in crafting details, seams, and zippers, further emphasizing the message of sustainability and resilience.

Materials:

Algae Powder (Heating process creates raincoat fabric)

Mirum® Leather (plant-based and plastic-free)