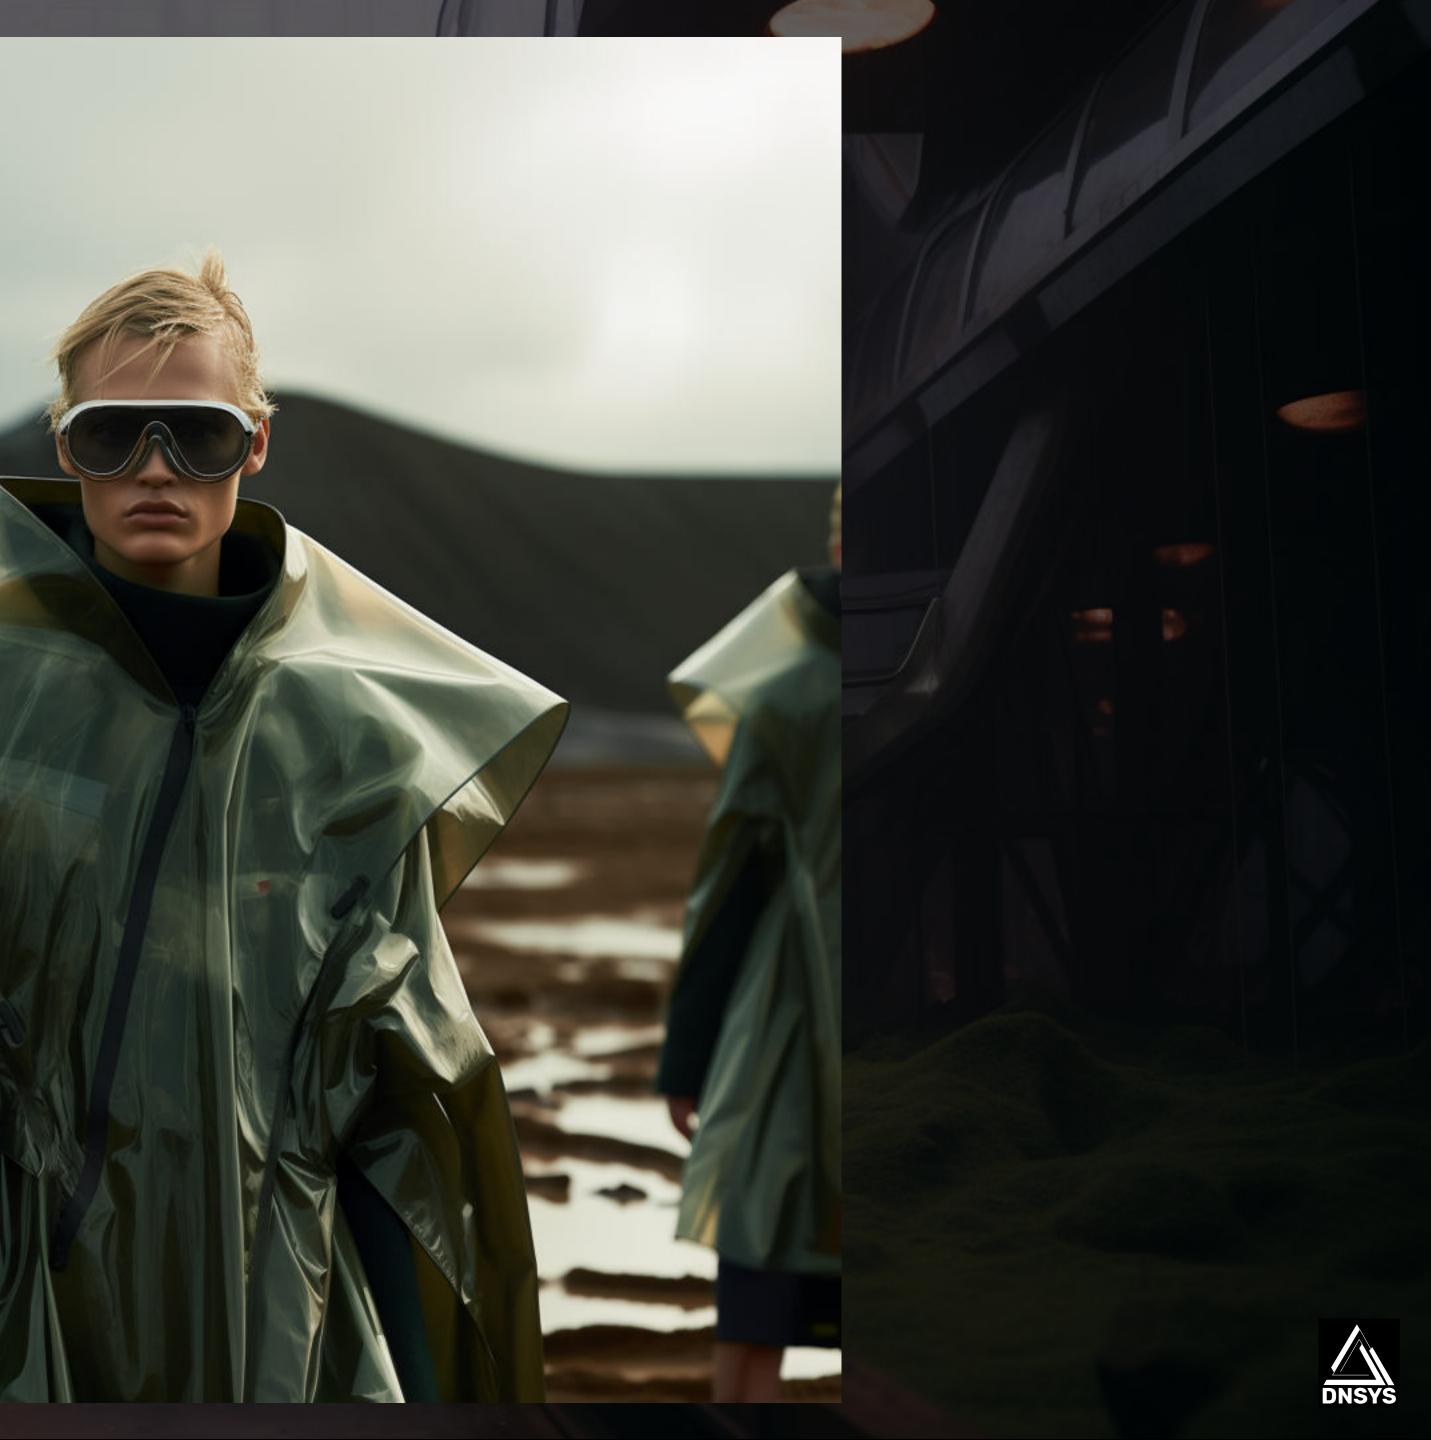

In the face of the tumultuous global political landscape, *grounded dystophy* utilizes color-pop elements inspired by Earth (brown), Wind (blue), Fire (red), and Nature (green) to harken back to our shared origins, where we all originate.

The message is clear: Share love, not war.

Recycled algae powder is meticulously heated and shaped, resulting in partially transparent garments with a wet-look finish. This process is carbon-negative, as the algae actively absorb carbon dioxide from the atmosphere, effectively transforming the clothing into a carbon sink. Sustainable recycling methods for rubber and PET bottles from the sea are employed in crafting details, seams, and zippers, further emphasizing the message of sustainability and resilience.

Materials:

Algae Powder (Heating process creates raincoat fabric)

Mirum® Leather (plant-based and plastic-free)