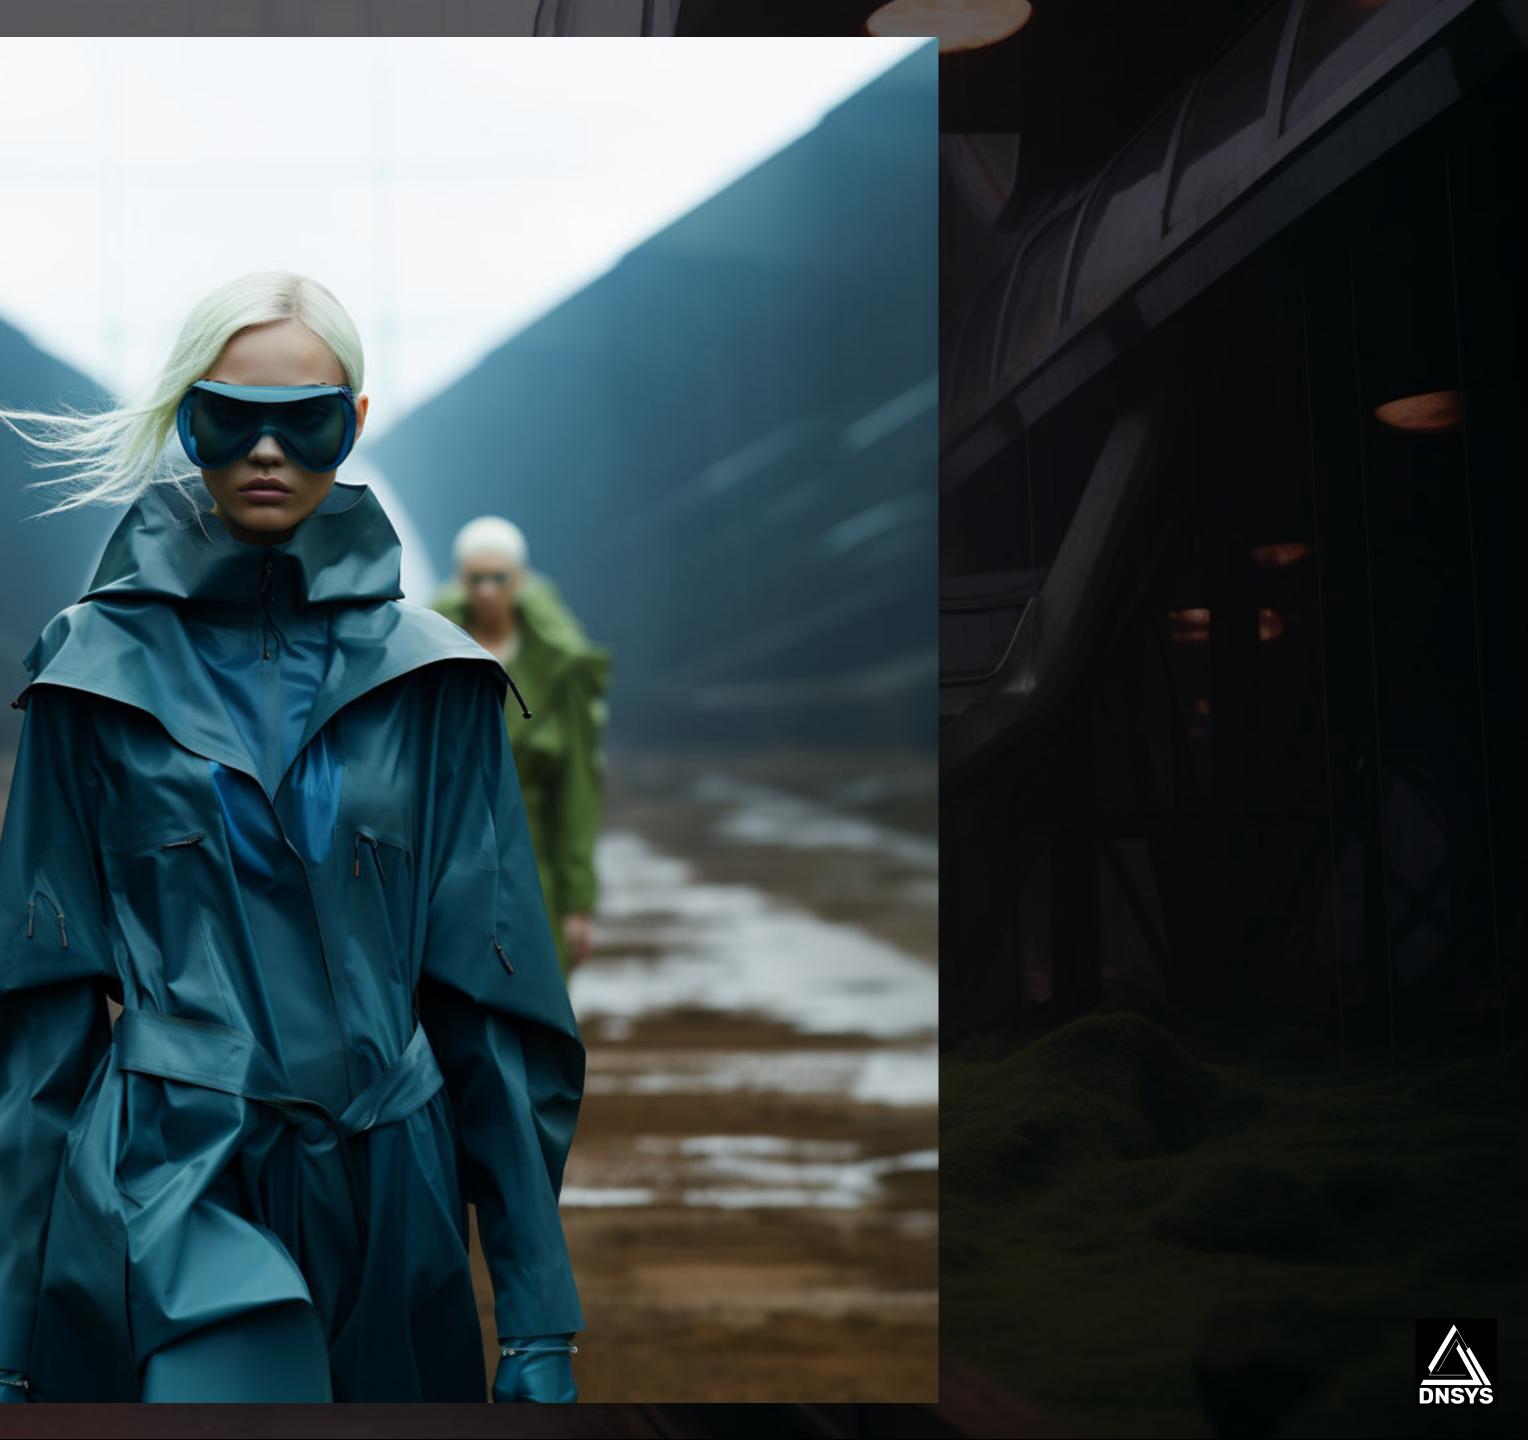

In the face of the tumultuous global political landscape, *grounded dystophy* utilizes color-pop elements inspired by Earth (brown), Wind (blue), Fire (red), and Nature (green) to harken back to our shared origins, where we all originate.

The message is clear: Share love, not war.

Recycled algae powder is meticulously heated and shaped, resulting in partially transparent garments with a wet-look finish. This process is carbon-negative, as the algae actively absorb carbon dioxide from the atmosphere, effectively transforming the clothing into a carbon sink. Sustainable recycling methods for rubber and PET bottles from the sea are employed in crafting details, seams, and zippers, further emphasizing the message of sustainability and resilience.

Materials:

Algae Powder (Heating process creates raincoat fabric)

Mirum® Leather (plant-based and plastic-free)