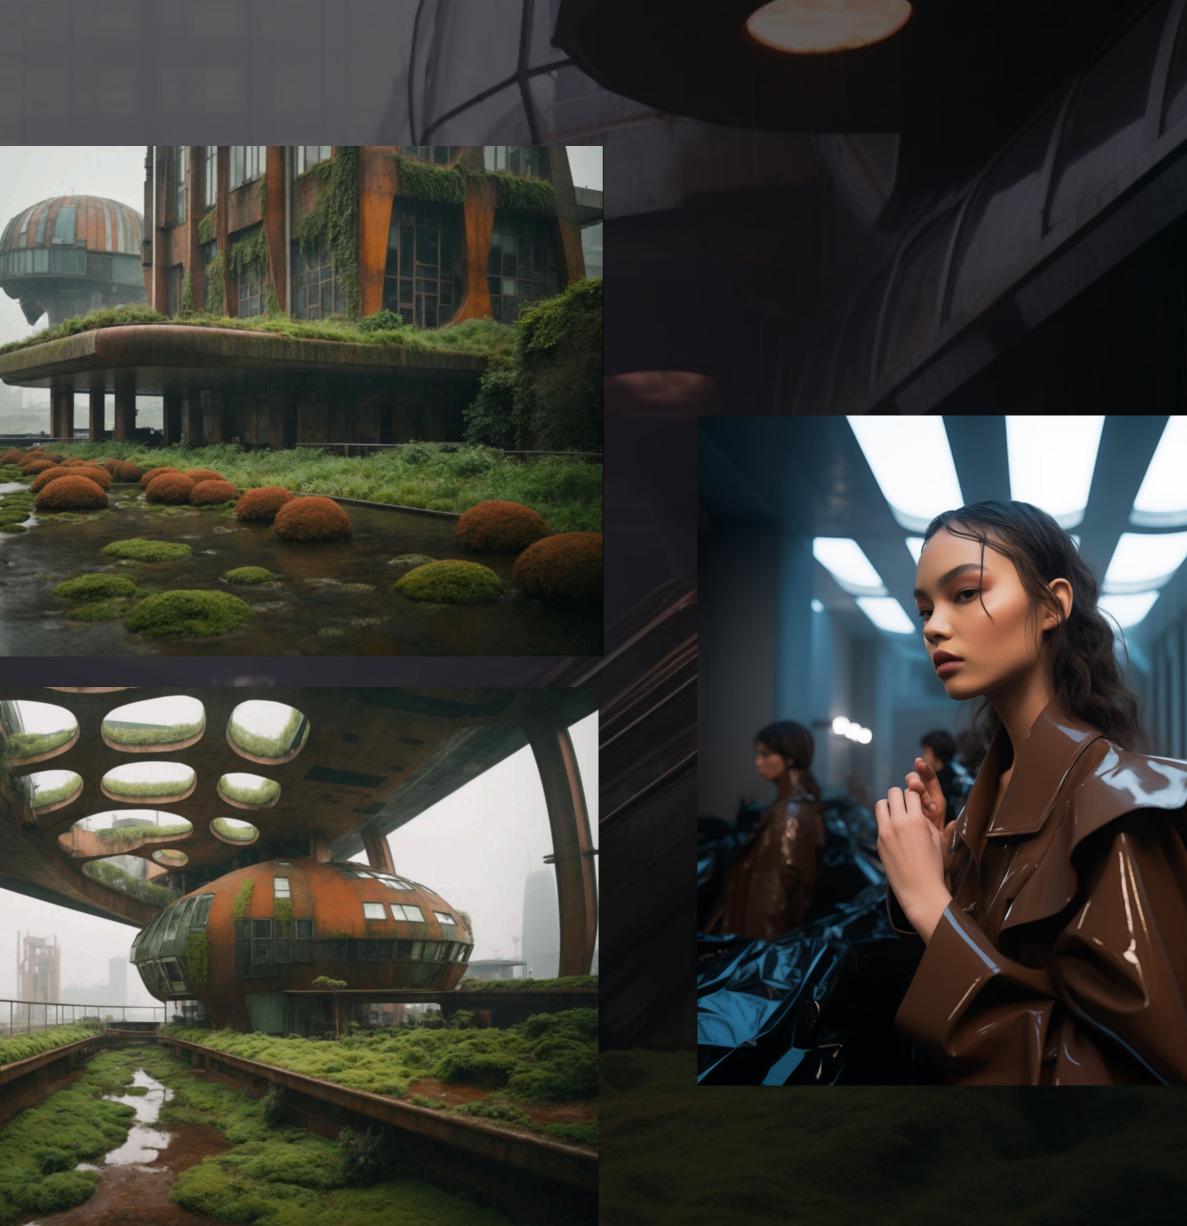

#### Message

The *grounded dystophy* collection seamlessly blends traditional and high-tech design while drawing its essence from sustainable materials. This collection seeks to shed light on the dystopian times our world is currently going through.

In the face of the tumultuous global political landscape, *grounded dystophy* utilizes color-pop elements inspired by Earth (brown), Wind (blue), Fire (red), and Nature (green) to harken back to our shared origins, where we all originate.

The message is clear: Share love, not war.

Recycled algae powder is meticulously heated and shaped, resulting in partially transparent garments with a wet-look finish. This process is carbon-negative, as the algae actively absorb carbon dioxide from the atmosphere, effectively transforming the clothing into a carbon sink. Sustainable recycling methods for rubber and PET bottles from the sea are employed in crafting details, seams, and zippers, further emphasizing the message of sustainability and resilience.

Materials:

Algae Powder (Heating process creates raincoat fabric)

Mirum® Leather (plant-based and plastic-free)