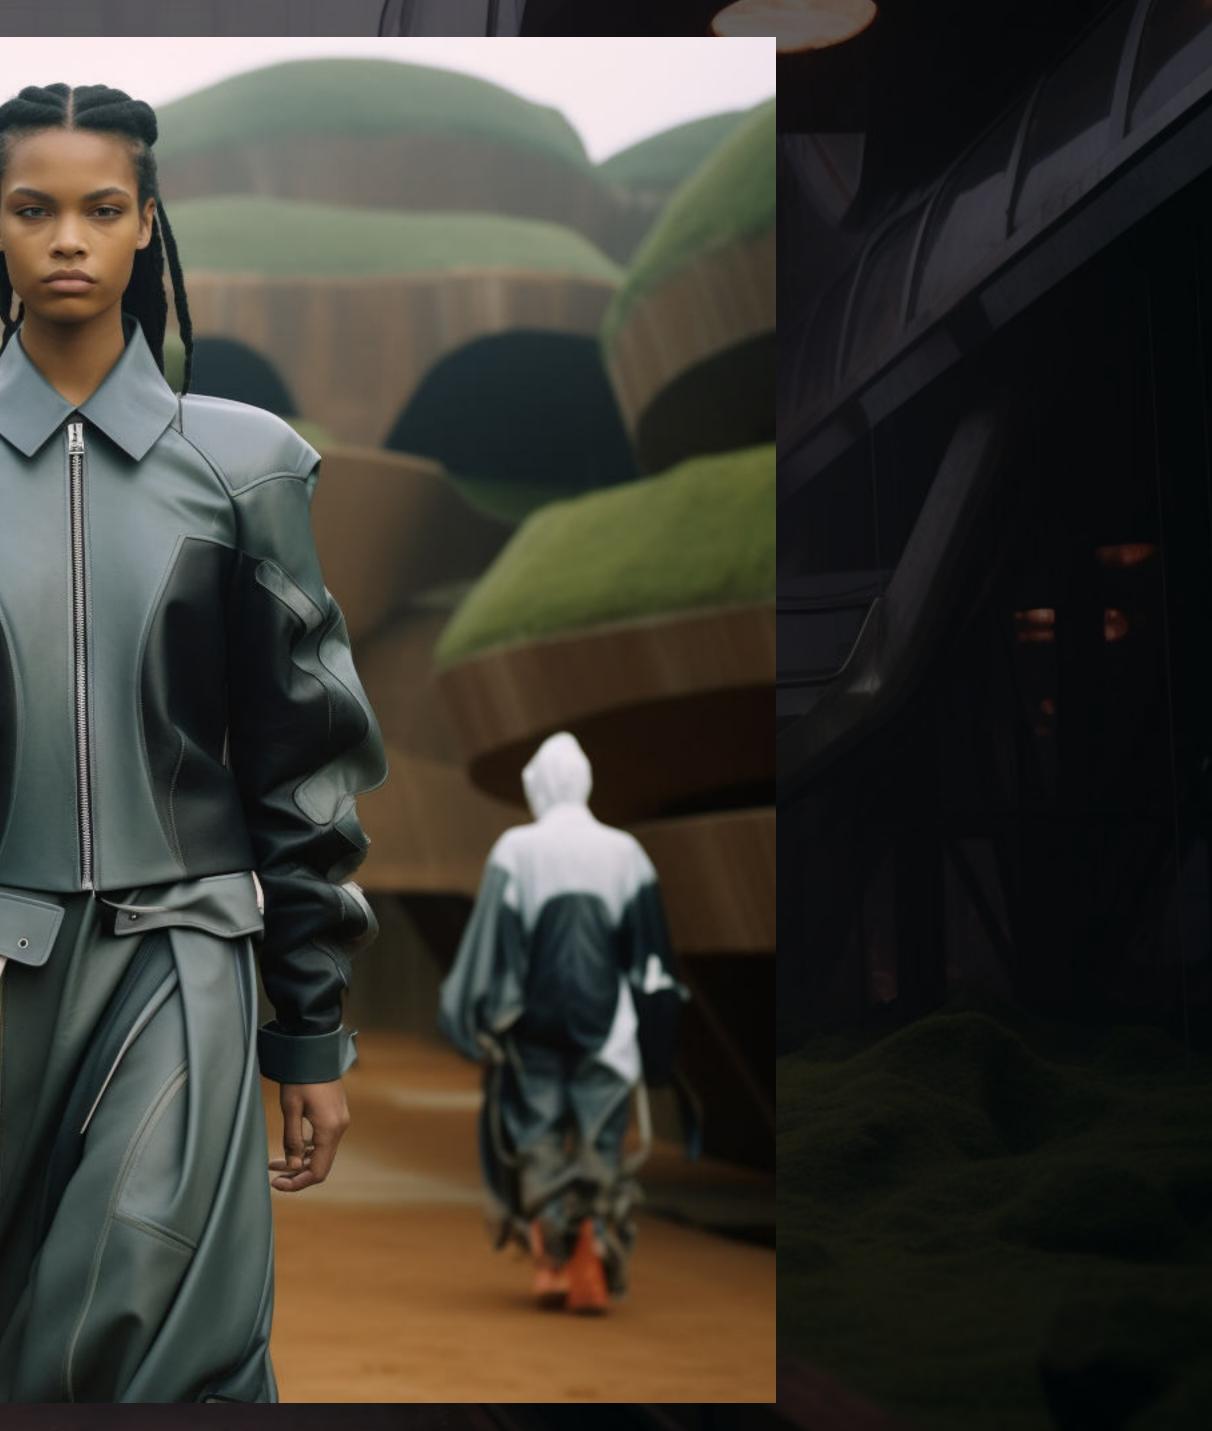

In the face of the tumultuous global political landscape, *grounded dystophy* utilizes color-pop elements inspired by Earth (brown), Wind (blue), Fire (red), and Nature (green) to harken back to our shared origins, where we all originate.

The message is clear: Share love, not war.

Recycled algae powder is meticulously heated and shaped, resulting in partially transparent garments with a wet-look finish. This process is carbon-negative, as the algae actively absorb carbon dioxide from the atmosphere, effectively transforming the clothing into a carbon sink. Sustainable recycling methods for rubber and PET bottles from the sea are employed in crafting details, seams, and zippers, further emphasizing the message of sustainability and resilience.

Materials:

Algae Powder (Heating process creates raincoat fabric)

Mirum® Leather (plant-based and plastic-free)