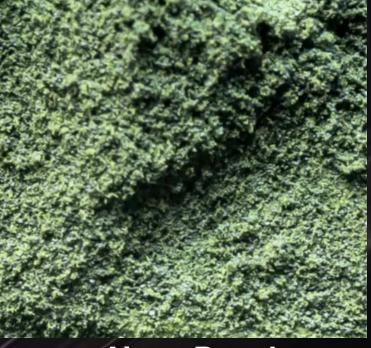

The message is clear: Share love, not war.

Recycled algae powder is meticulously heated and shaped, resulting in partially transparent garments with a wet-look finish. This process is carbon-negative, as the algae actively absorb carbon dioxide from the atmosphere, effectively transforming the clothing into a carbon sink. Sustainable recycling methods for rubber and PET bottles from the sea are employed in crafting details, seams, and zippers, further emphasizing the message of sustainability and resilience.

Materials:

Algae Powder (Heating process creates raincoat fabric)

Mirum® Leather (plant-based and plastic-free)