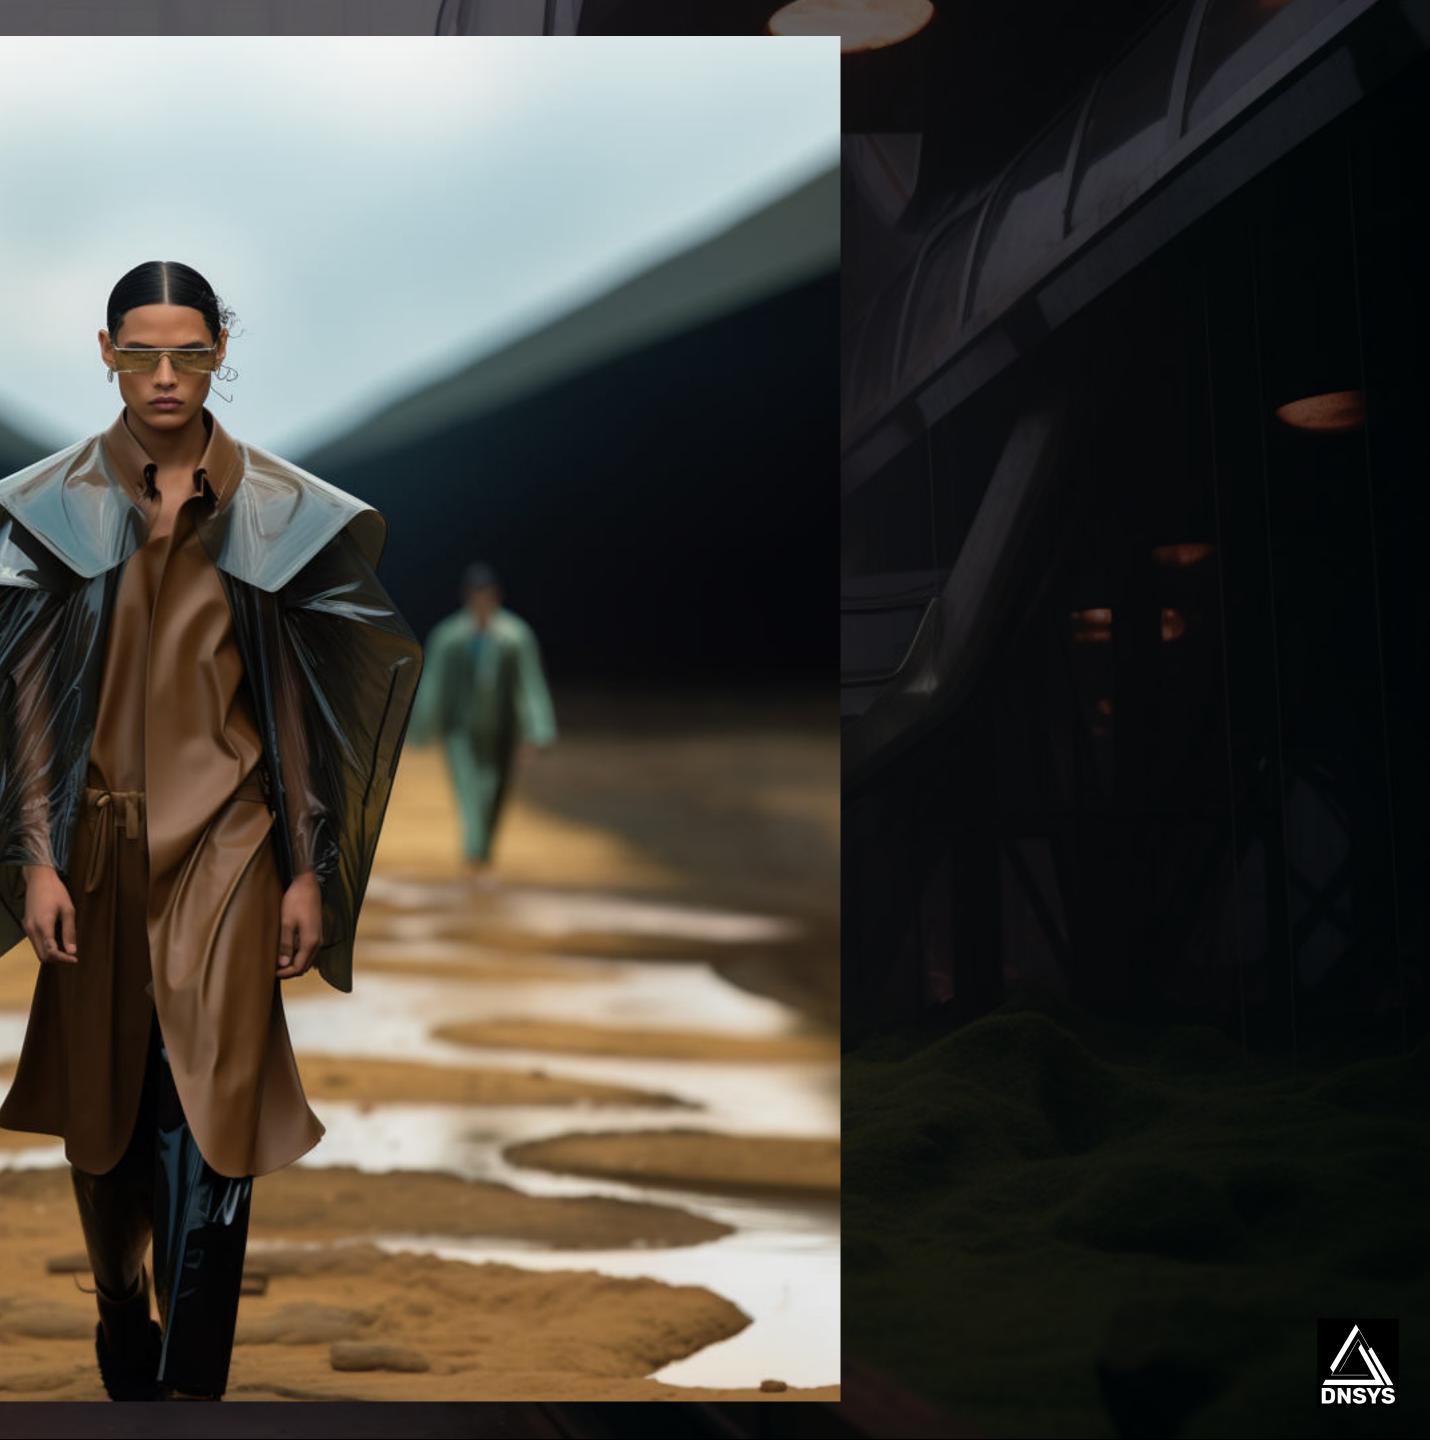

#### Message

The *grounded dystophy* collection seamlessly blends traditional and high-tech design while drawing its essence from sustainable materials. This collection seeks to shed light on the dystopian times our world is currently going through.

In the face of the tumultuous global political landscape, *grounded dystophy* utilizes color-pop elements inspired by Earth (brown), Wind (blue), Fire (red), and Nature (green) to harken back to our shared origins, where we all originate.

The message is clear: Share love, not war.

Recycled algae powder is meticulously heated and shaped, resulting in partially transparent garments with a wet-look finish. This process is carbon-negative, as the algae actively absorb carbon dioxide from the atmosphere, effectively transforming the clothing into a carbon sink. Sustainable recycling methods for rubber and PET bottles from the sea are employed in crafting details, seams, and zippers, further emphasizing the message of sustainability and resilience.

Materials:

Algae Powder (Heating process creates raincoat fabric)

Mirum® Leather (plant-based and plastic-free)