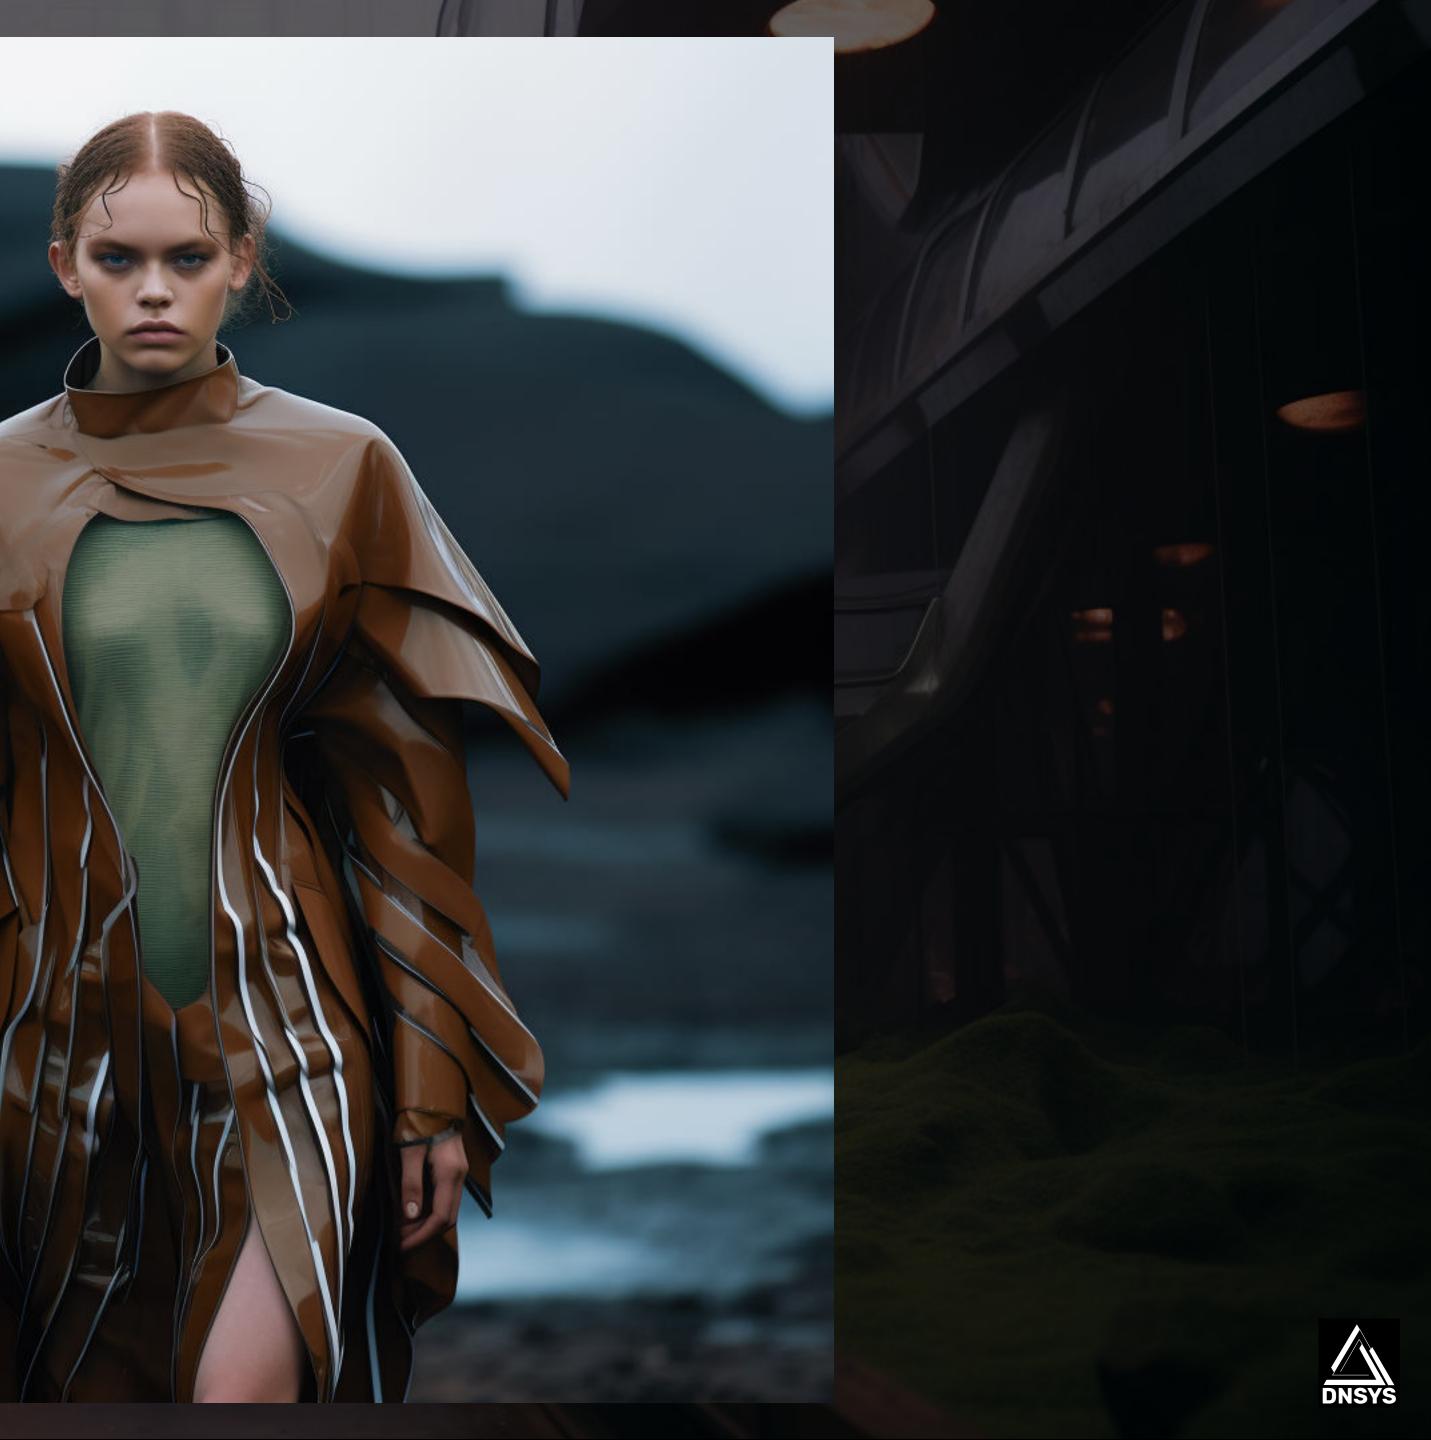

#### Message

The *grounded dystophy* collection seamlessly blends traditional and high-tech design while drawing its essence from sustainable materials. This collection seeks to shed light on the dystopian times our world is currently going through.

In the face of the tumultuous global political landscape, *grounded dystophy* utilizes color-pop elements inspired by Earth (brown), Wind (blue), Fire (red), and Nature (green) to harken back to our shared origins, where we all originate.

The message is clear: Share love, not war.

Recycled algae powder is meticulously heated and shaped, resulting in partially transparent garments with a wet-look finish. This process is carbon-negative, as the algae actively absorb carbon dioxide from the atmosphere, effectively transforming the clothing into a carbon sink. Sustainable recycling methods for rubber and PET bottles from the sea are employed in crafting details, seams, and zippers, further emphasizing the message of sustainability and resilience.

Materials:

Algae Powder (Heating process creates raincoat fabric)

Mirum® Leather (plant-based and plastic-free)