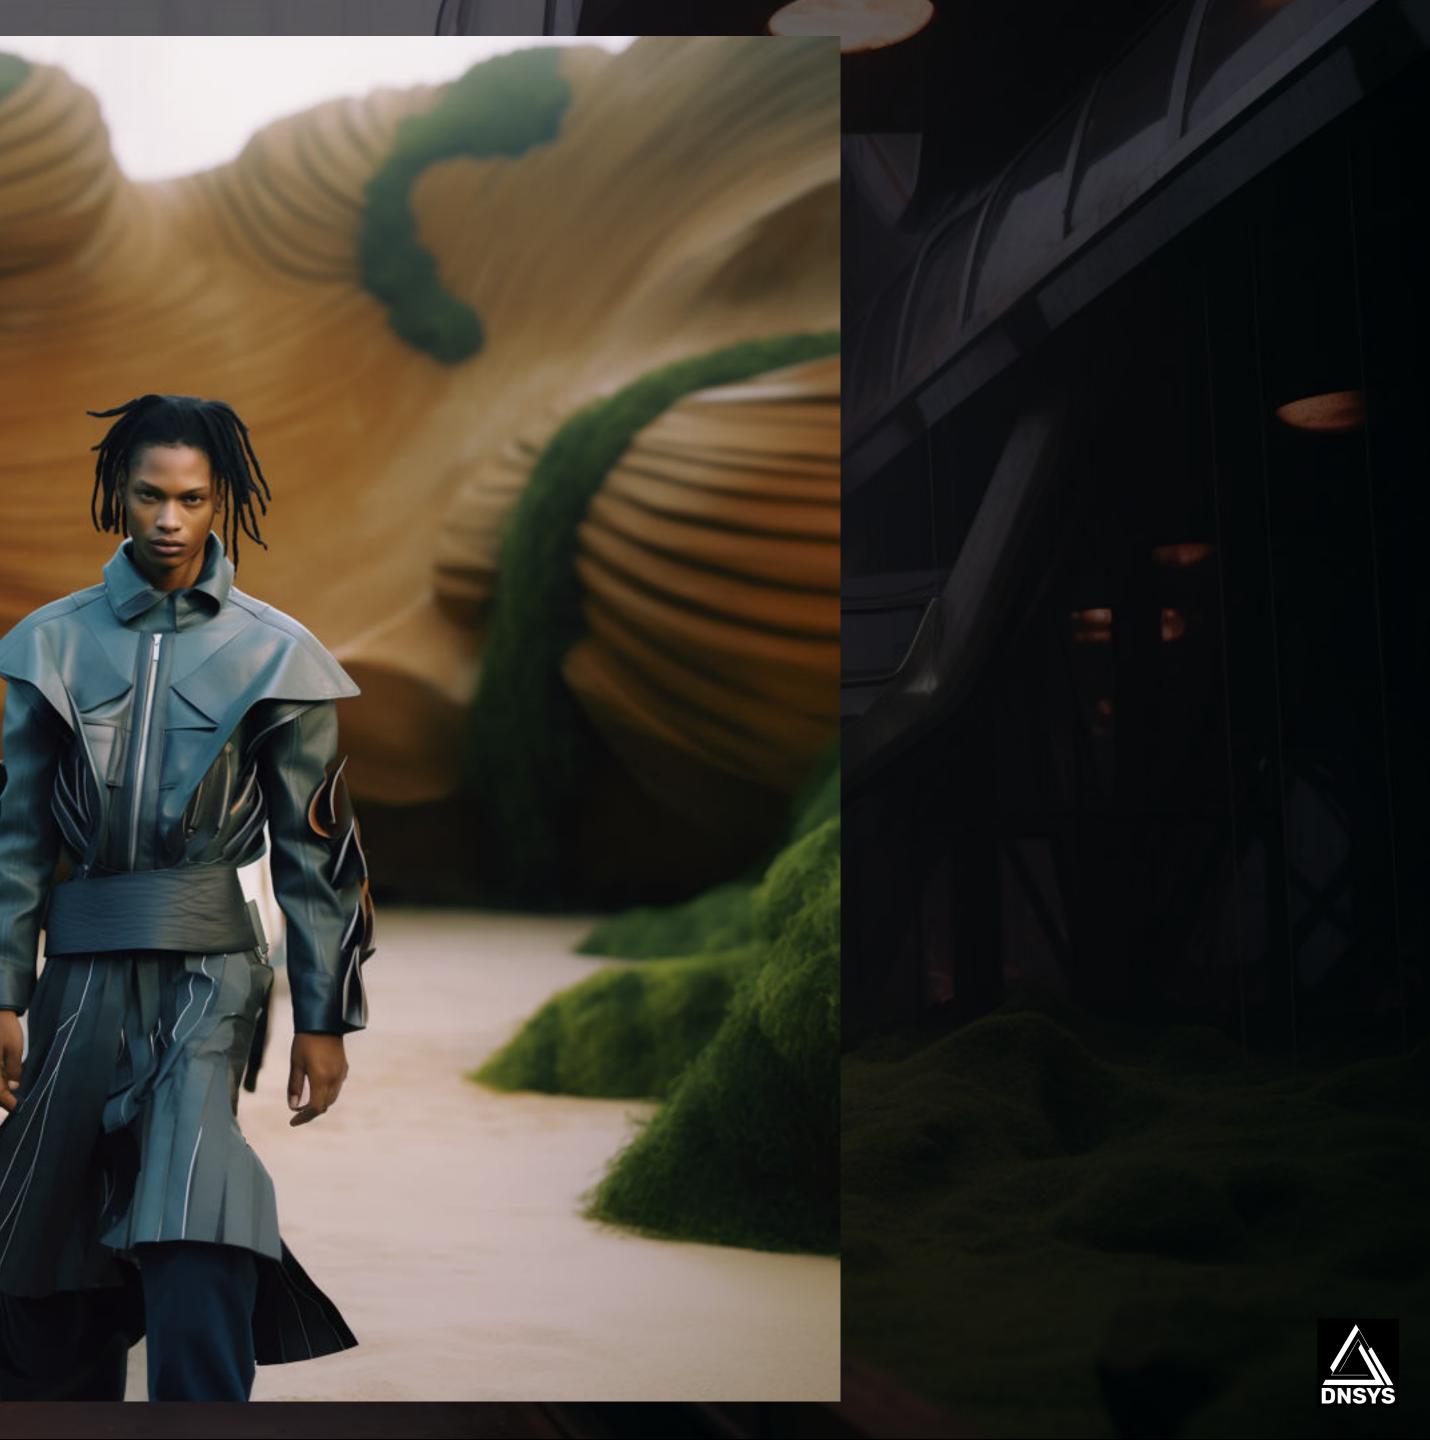

In the face of the tumultuous global political landscape, *grounded dystophy* utilizes color-pop elements inspired by Earth (brown), Wind (blue), Fire (red), and Nature (green) to harken back to our shared origins, where we all originate.

Materials:

Algae Powder (Heating process creates raincoat fabric)

Mirum® Leather (plant-based and plastic-free)