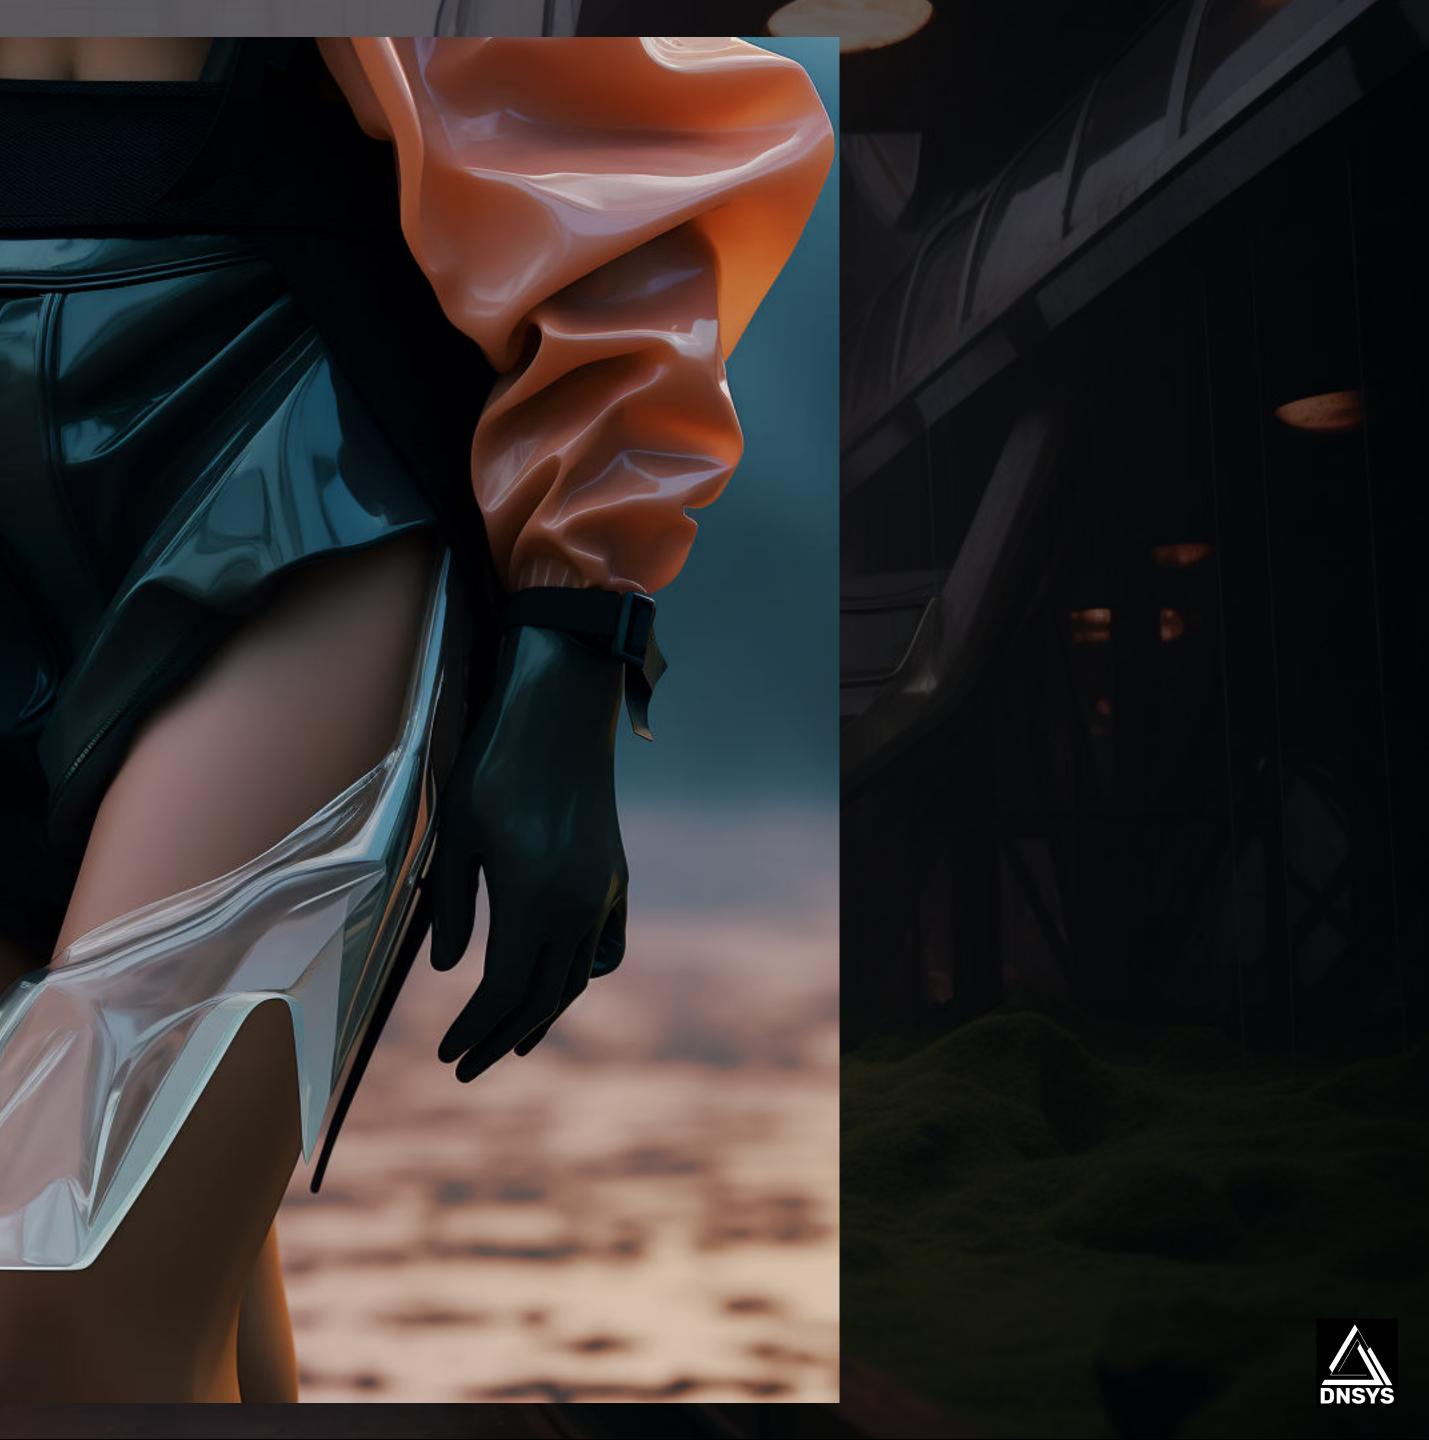

The message is clear: Share love, not war.

Recycled algae powder is meticulously heated and shaped, resulting in partially transparent garments with a wet-look finish. This process is carbon-negative, as the algae actively absorb carbon dioxide from the atmosphere, effectively transforming the clothing into a carbon sink. Sustainable recycling methods for rubber and PET bottles from the sea are employed in crafting details, seams, and zippers, further emphasizing the message of sustainability and resilience.

Materials:

Algae Powder (Heating process creates raincoat fabric)

Mirum® Leather (plant-based and plastic-free)