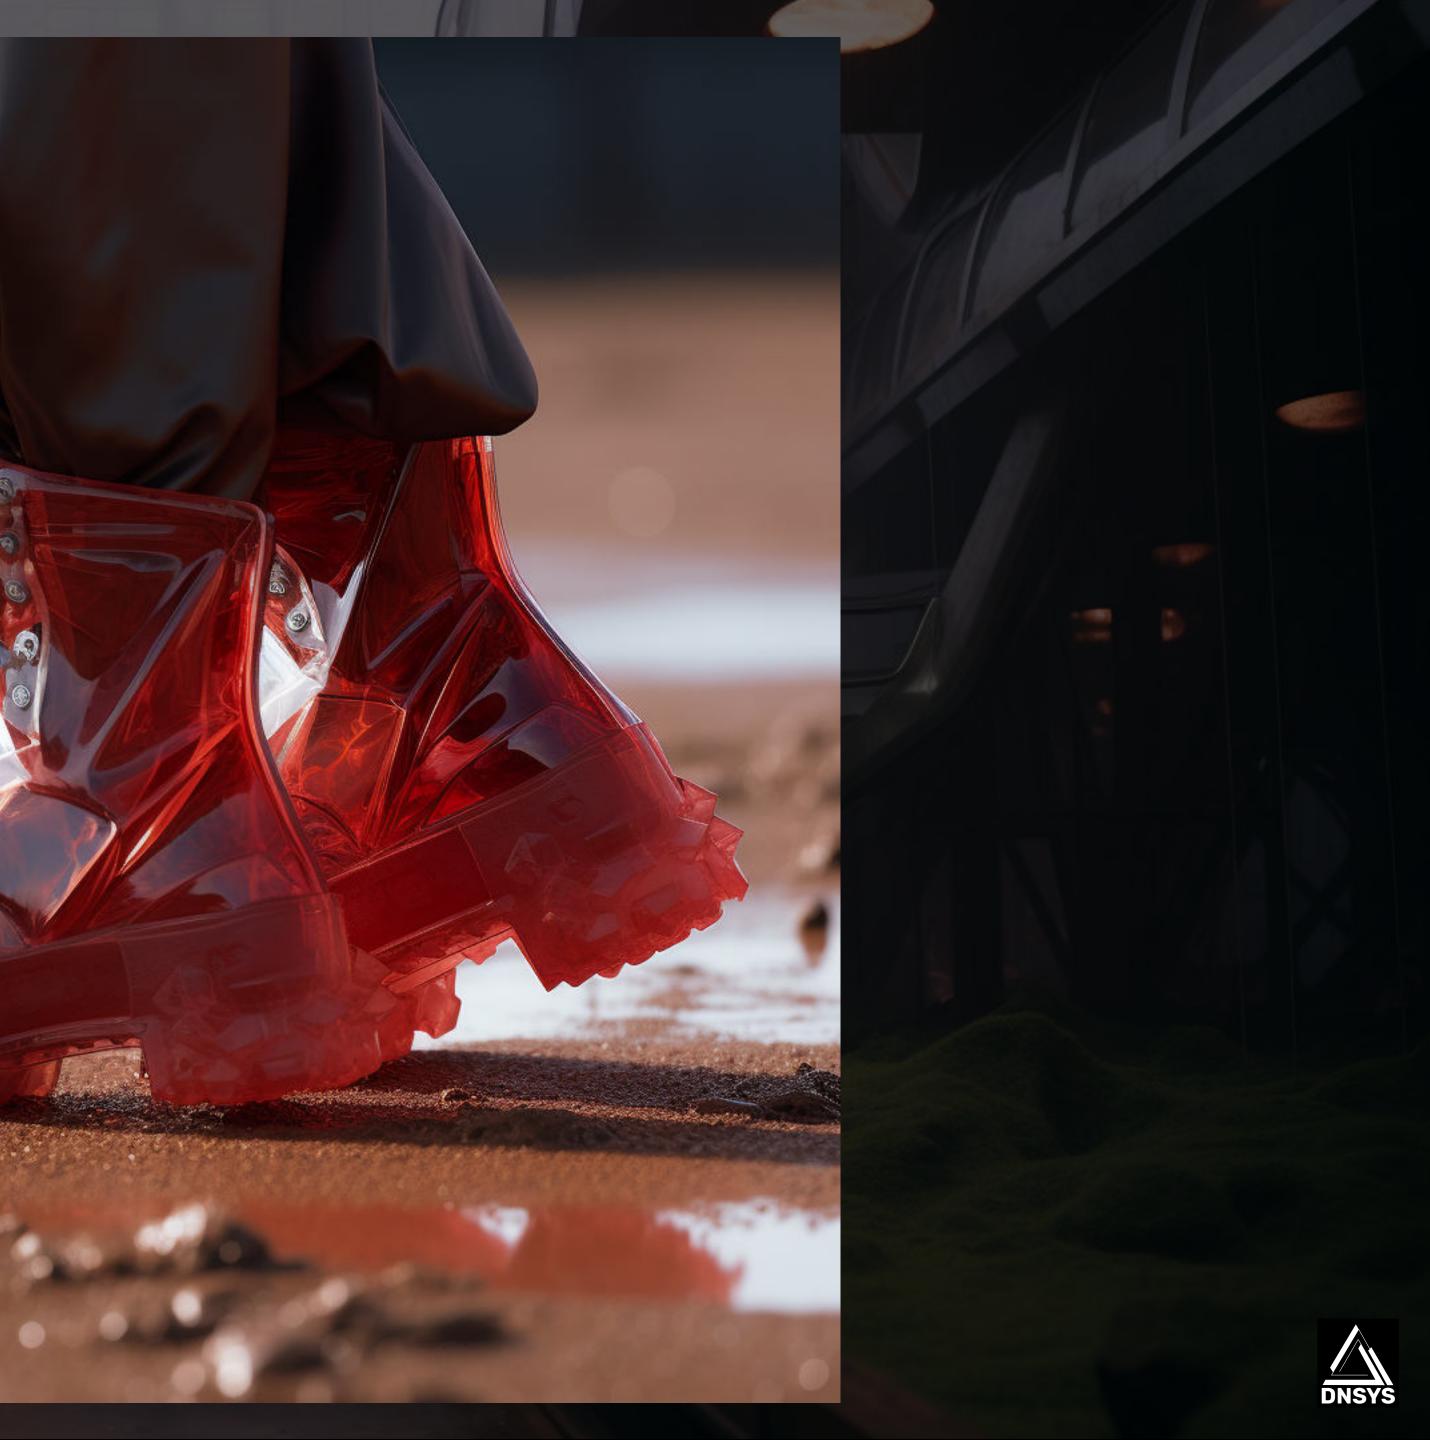

In the face of the tumultuous global political landscape, *grounded dystophy* utilizes color-pop elements inspired by Earth (brown), Wind (blue), Fire (red), and Nature (green) to harken back to our shared origins, where we all originate.

The message is clear: Share love, not war.

Recycled algae powder is meticulously heated and shaped, resulting in partially transparent garments with a wet-look finish. This process is carbon-negative, as the algae actively absorb carbon dioxide from the atmosphere, effectively transforming the clothing into a carbon sink. Sustainable recycling methods for rubber and PET bottles from the sea are employed in crafting details, seams, and zippers, further emphasizing the message of sustainability and resilience.