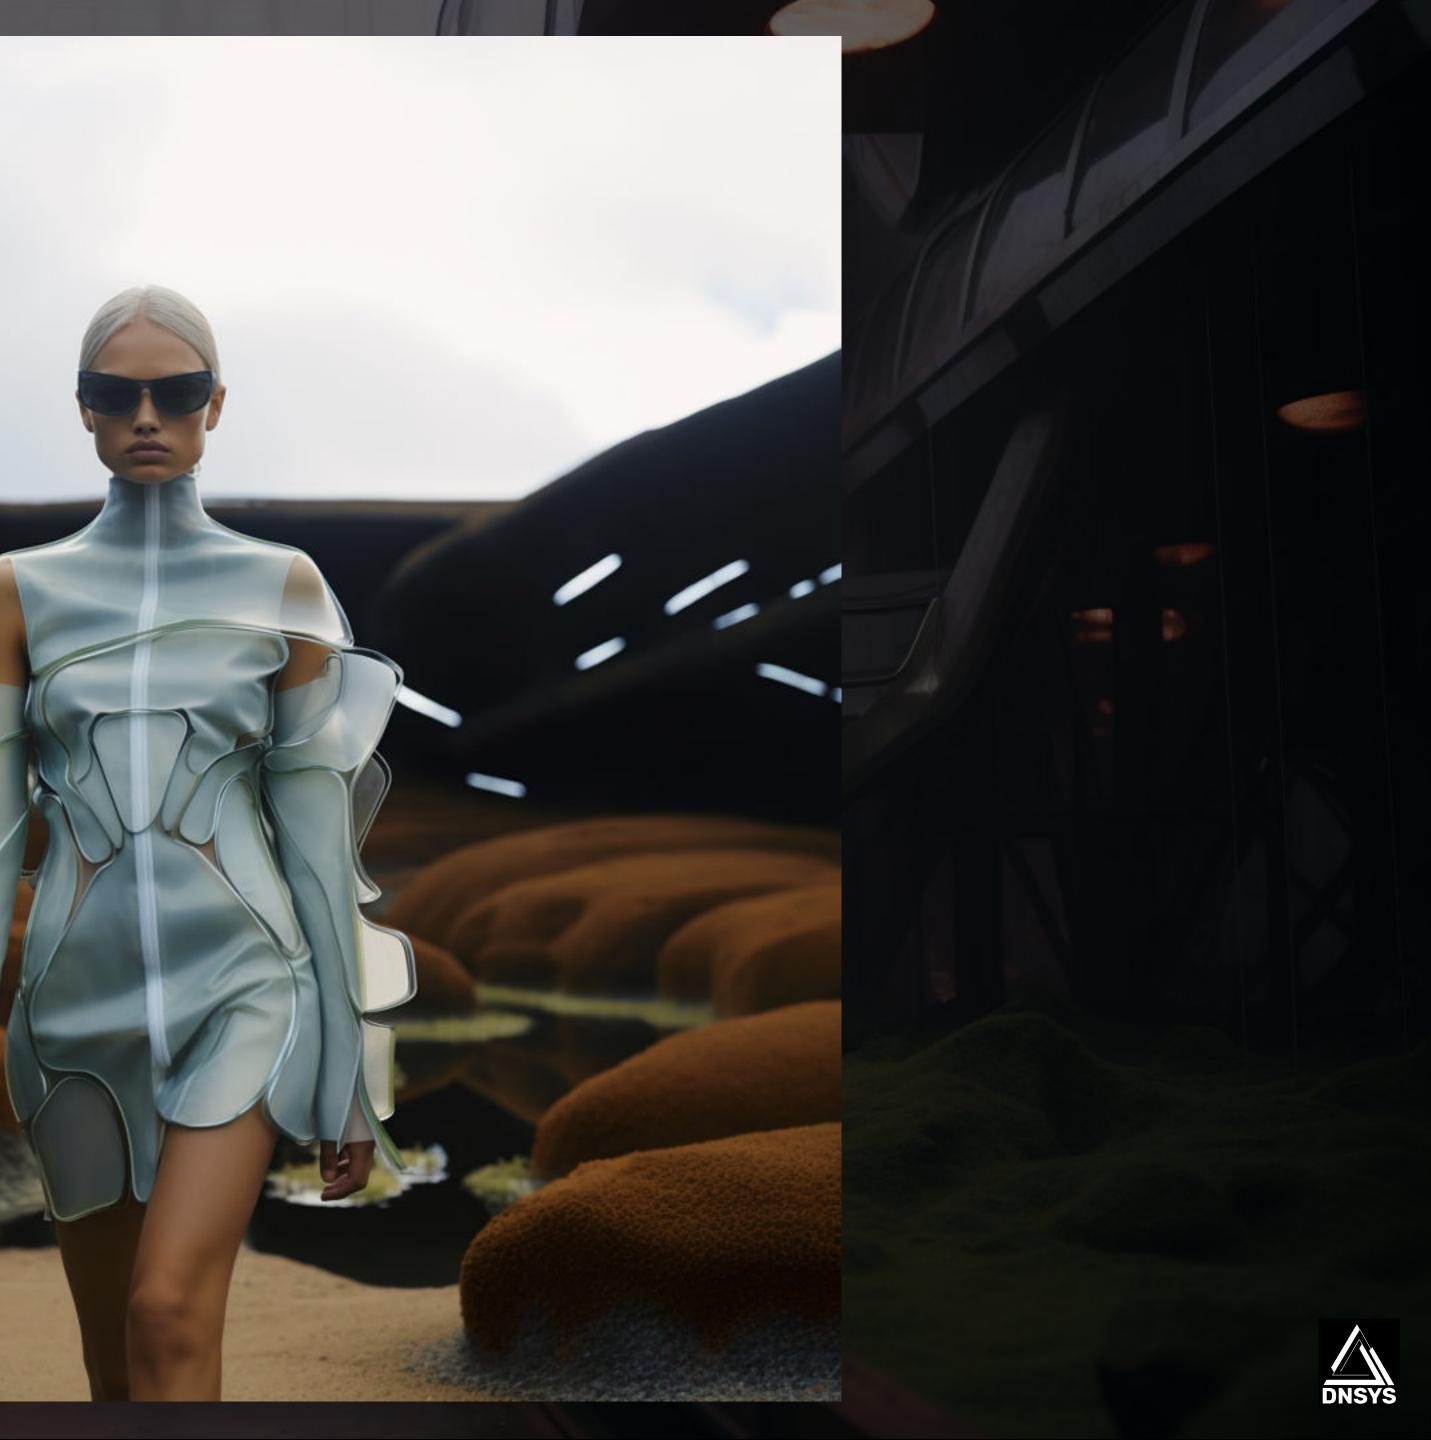

The message is clear: Share love, not war.

Recycled algae powder is meticulously heated and shaped, resulting in partially transparent garments with a wet-look finish. This process is carbon-negative, as the algae actively absorb carbon dioxide from the atmosphere, effectively transforming the clothing into a carbon sink. Sustainable recycling methods for rubber and PET bottles from the sea are employed in crafting details, seams, and zippers, further emphasizing the message of sustainability and resilience.

Materials:

Algae Powder (Heating process creates raincoat fabric)

Mirum® Leather (plant-based and plastic-free)