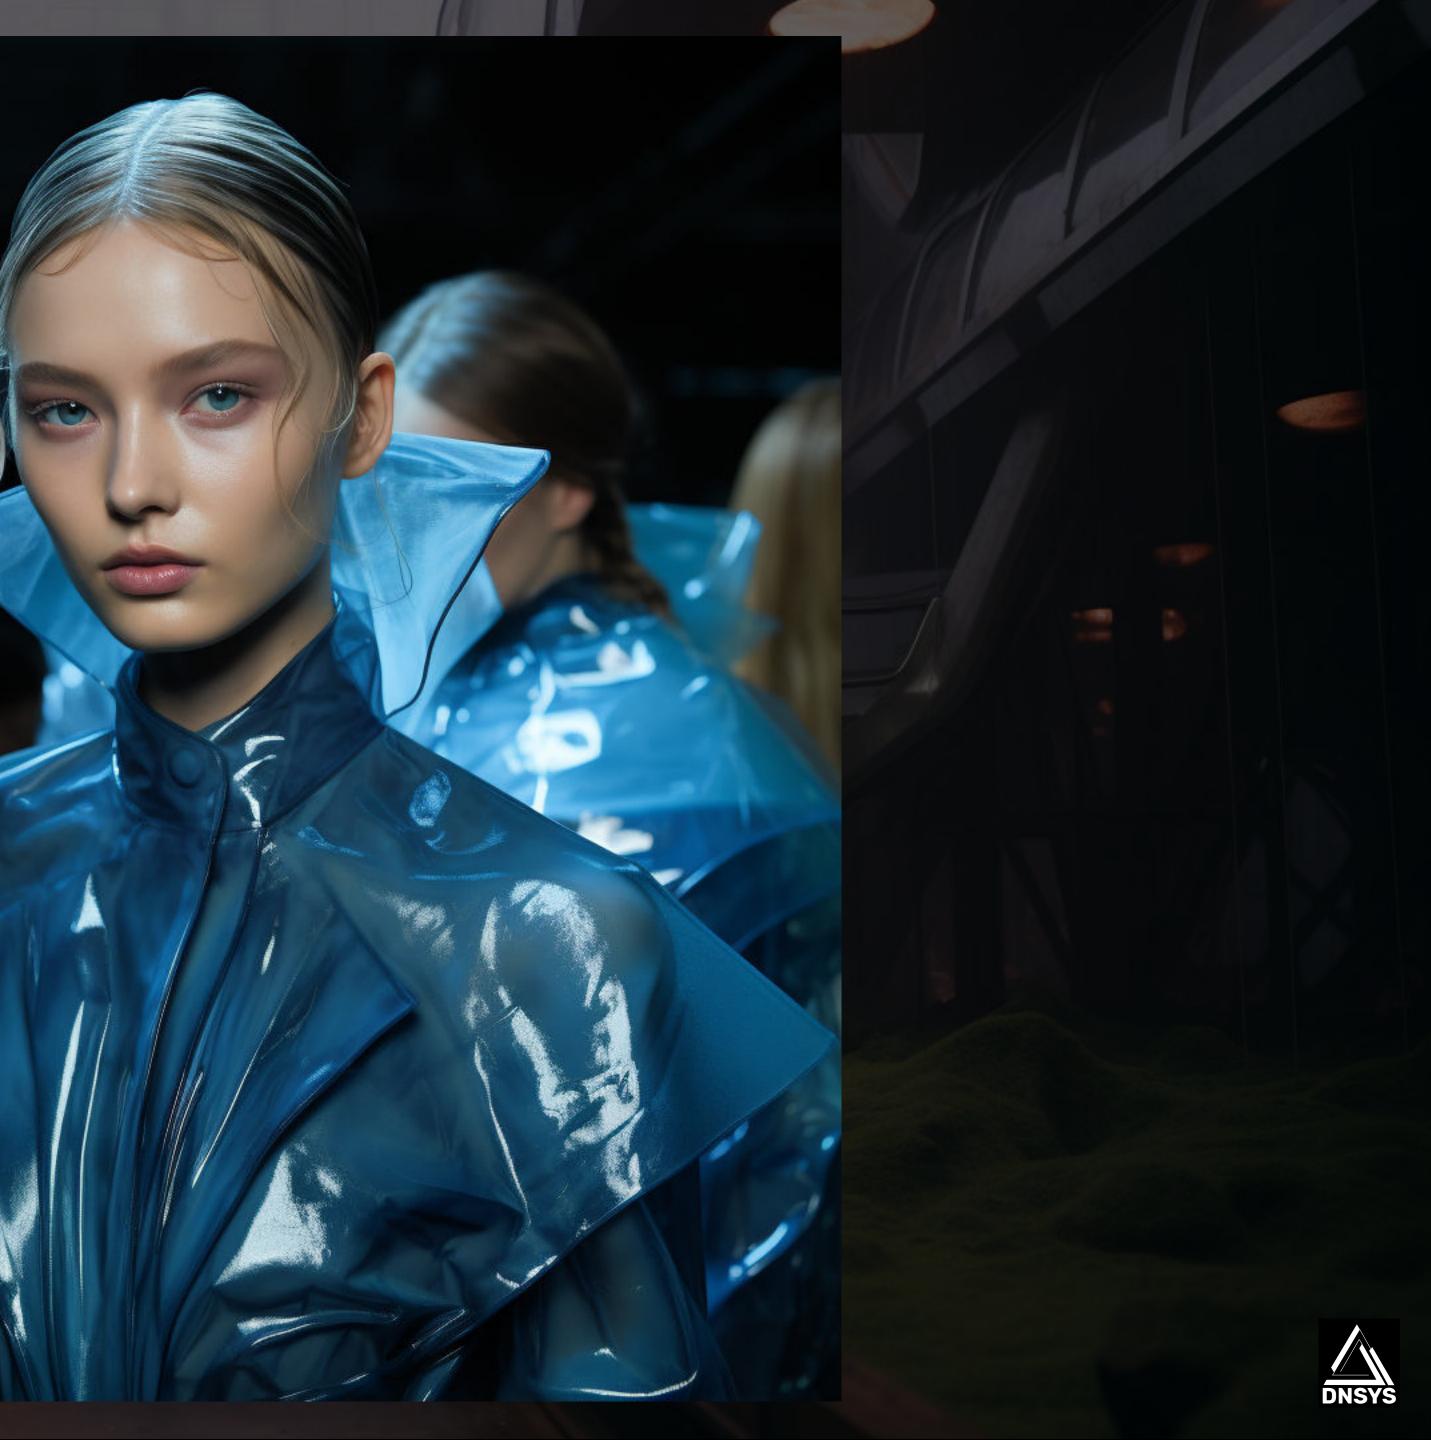

In the face of the tumultuous global political landscape, *grounded dystophy* utilizes color-pop elements inspired by Earth (brown), Wind (blue), Fire (red), and Nature (green) to harken back to our shared origins, where we all originate.

The message is clear: Share love, not war.

Recycled algae powder is meticulously heated and shaped, resulting in partially transparent garments with a wet-look finish. This process is carbon-negative, as the algae actively absorb carbon dioxide from the atmosphere, effectively transforming the clothing into a carbon sink. Sustainable recycling methods for rubber and PET bottles from the sea are employed in crafting details, seams, and zippers, further emphasizing the message of sustainability and resilience.

Materials:

Algae Powder (Heating process creates raincoat fabric)

Mirum® Leather (plant-based and plastic-free)