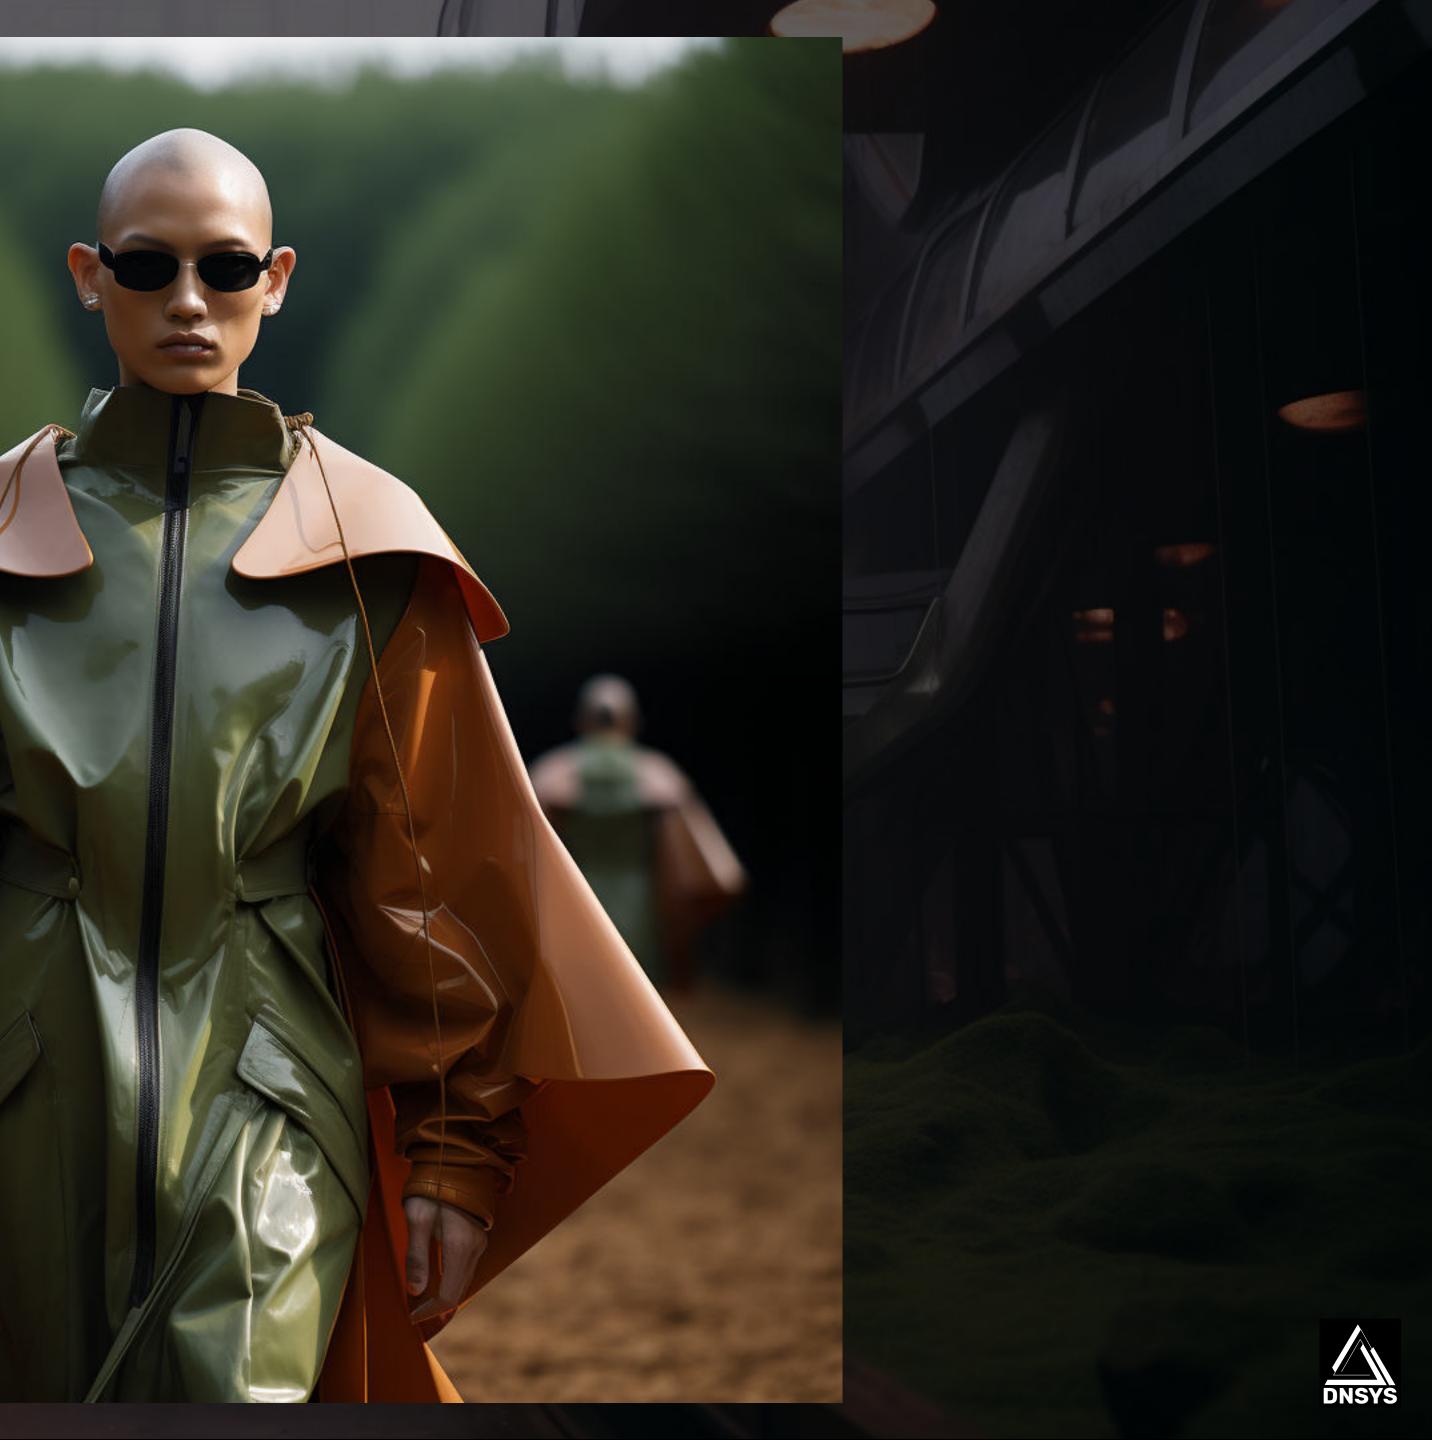

In the face of the tumultuous global political landscape, *grounded dystophy* utilizes color-pop elements inspired by Earth (brown), Wind (blue), Fire (red), and Nature (green) to harken back to our shared origins, where we all originate.

The message is clear: Share love, not war.

Recycled algae powder is meticulously heated and shaped, resulting in partially transparent garments with a wet-look finish. This process is carbon-negative, as the algae actively absorb carbon dioxide from the atmosphere, effectively transforming the clothing into a carbon sink. Sustainable recycling methods for rubber and PET bottles from the sea are employed in crafting details, seams, and zippers, further emphasizing the message of sustainability and resilience.

Materials:

Algae Powder (Heating process creates raincoat fabric)

Mirum® Leather (plant-based and plastic-free)