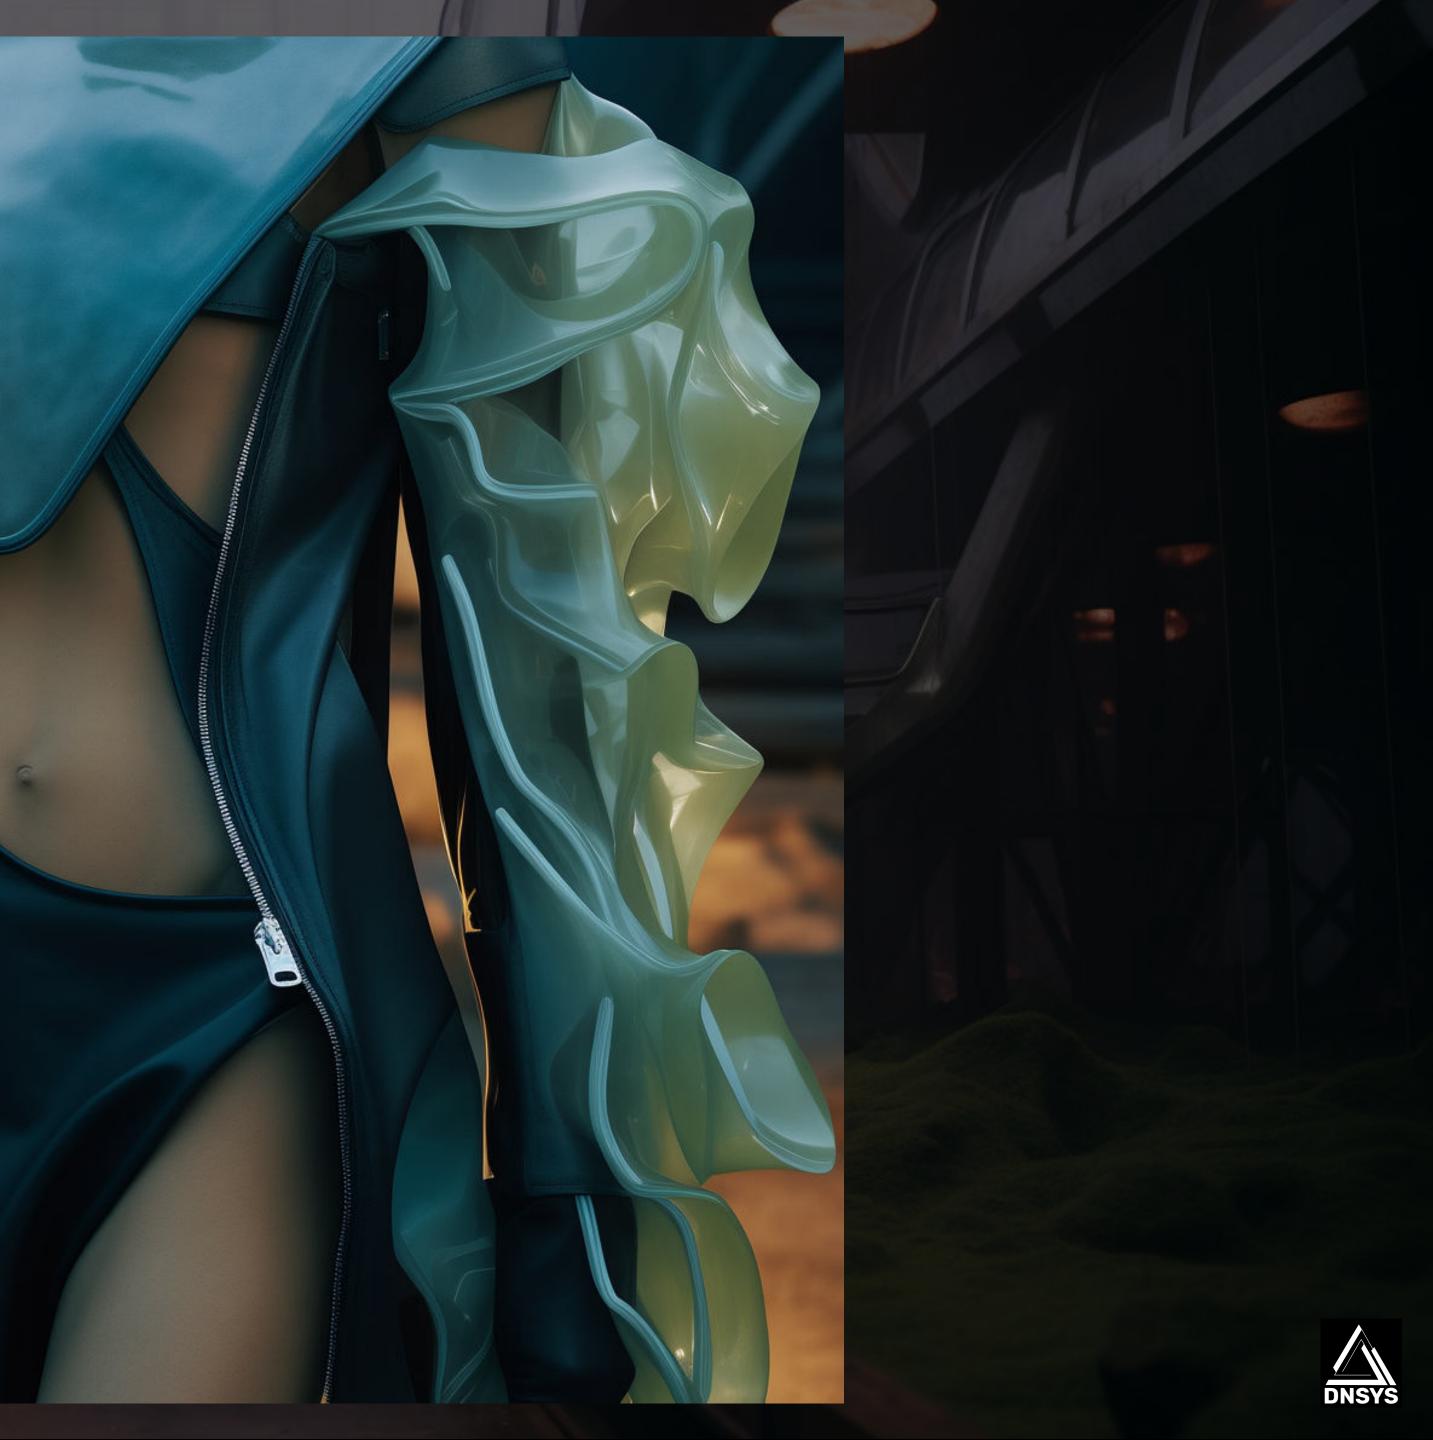

The message is clear: Share love, not war.

Recycled algae powder is meticulously heated and shaped, resulting in partially transparent garments with a wet-look finish. This process is carbon-negative, as the algae actively absorb carbon dioxide from the atmosphere, effectively transforming the clothing into a carbon sink. Sustainable recycling methods for rubber and PET bottles from the sea are employed in crafting details, seams, and zippers, further emphasizing the message of sustainability and resilience.

Materials:

Algae Powder (Heating process creates raincoat fabric)

Mirum® Leather (plant-based and plastic-free)