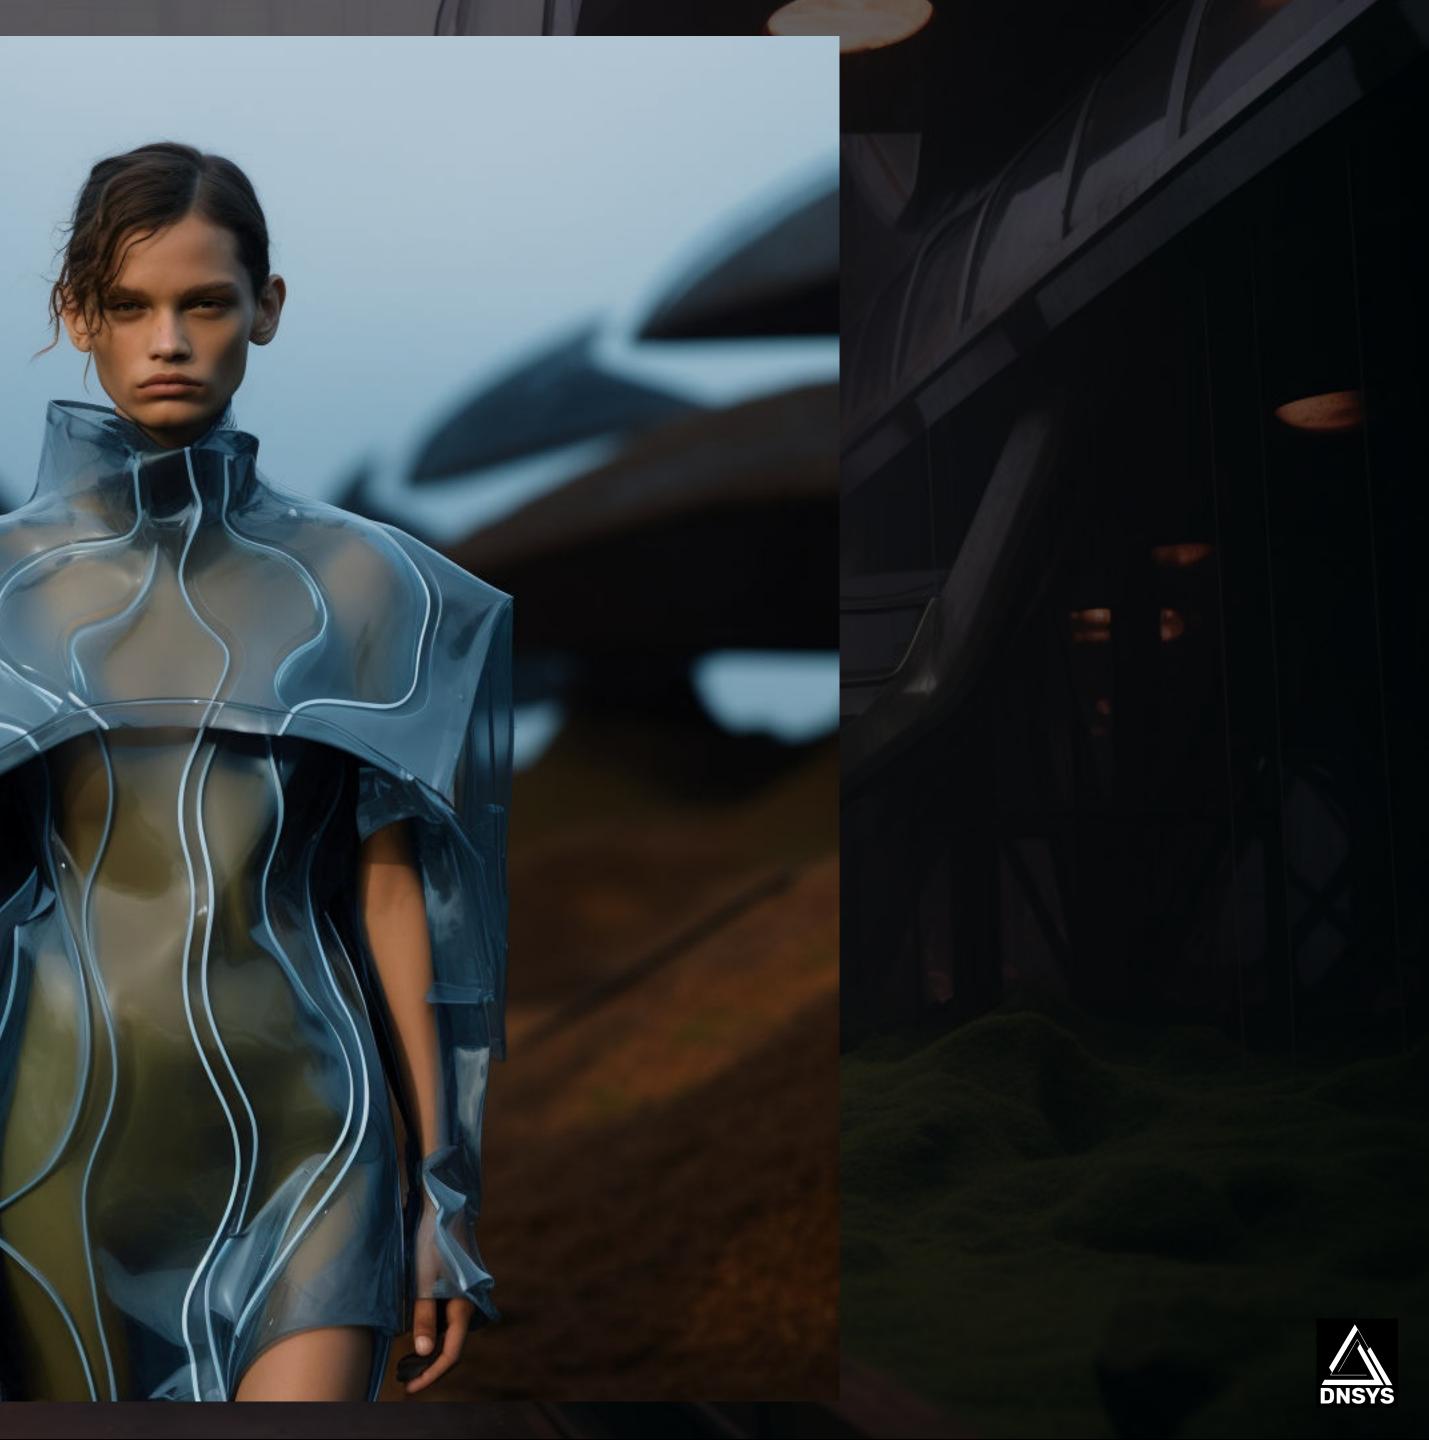

The message is clear: Share love, not war.

Recycled algae powder is meticulously heated and shaped, resulting in partially transparent garments with a wet-look finish. This process is carbon-negative, as the algae actively absorb carbon dioxide from the atmosphere, effectively transforming the clothing into a carbon sink. Sustainable recycling methods for rubber and PET bottles from the sea are employed in crafting details, seams, and zippers, further emphasizing the message of sustainability and resilience.