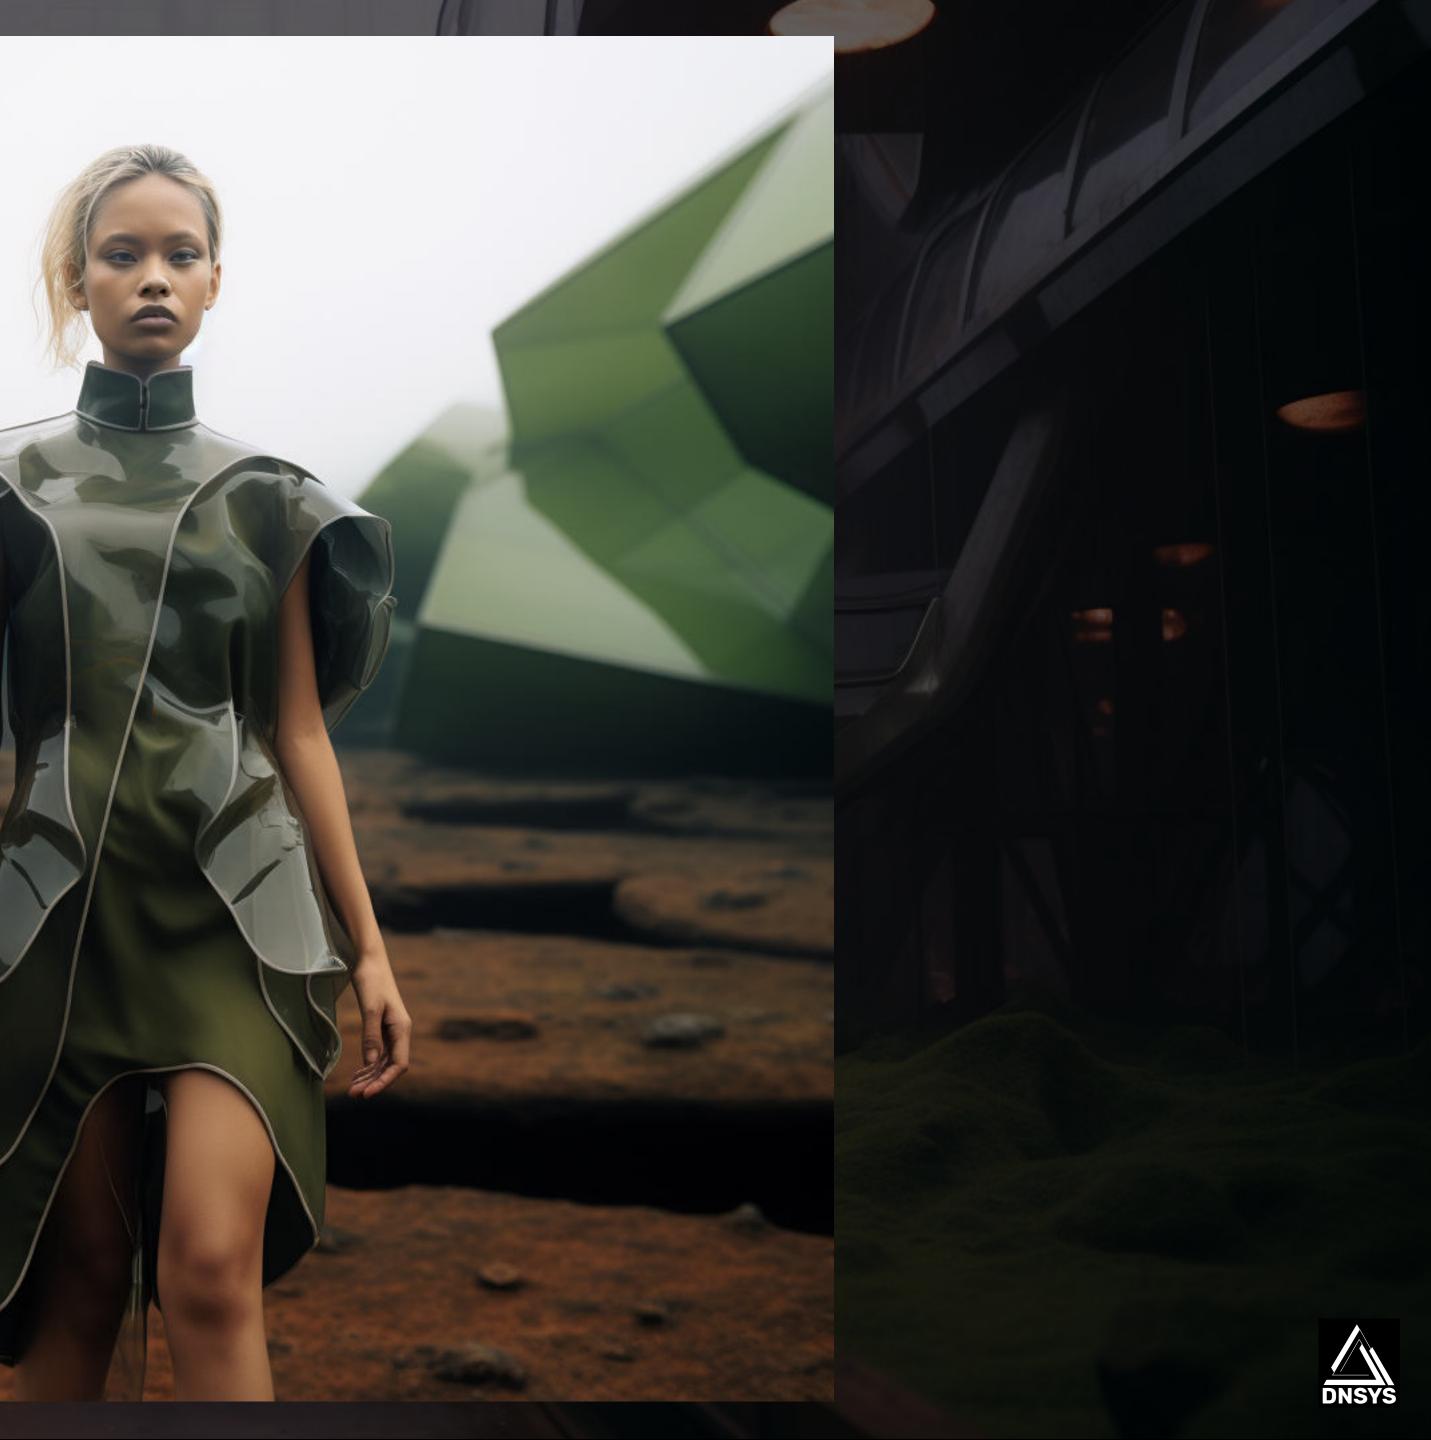

In the face of the tumultuous global political landscape, *grounded dystophy* utilizes color-pop elements inspired by Earth (brown), Wind (blue), Fire (red), and Nature (green) to harken back to our shared origins, where we all originate.

The message is clear: Share love, not war.

Recycled algae powder is meticulously heated and shaped, resulting in partially transparent garments with a wet-look finish. This process is carbon-negative, as the algae actively absorb carbon dioxide from the atmosphere, effectively transforming the clothing into a carbon sink. Sustainable recycling methods for rubber and PET bottles from the sea are employed in crafting details, seams, and zippers, further emphasizing the message of sustainability and resilience.

Materials:

Algae Powder (Heating process creates raincoat fabric)

Mirum® Leather (plant-based and plastic-free)