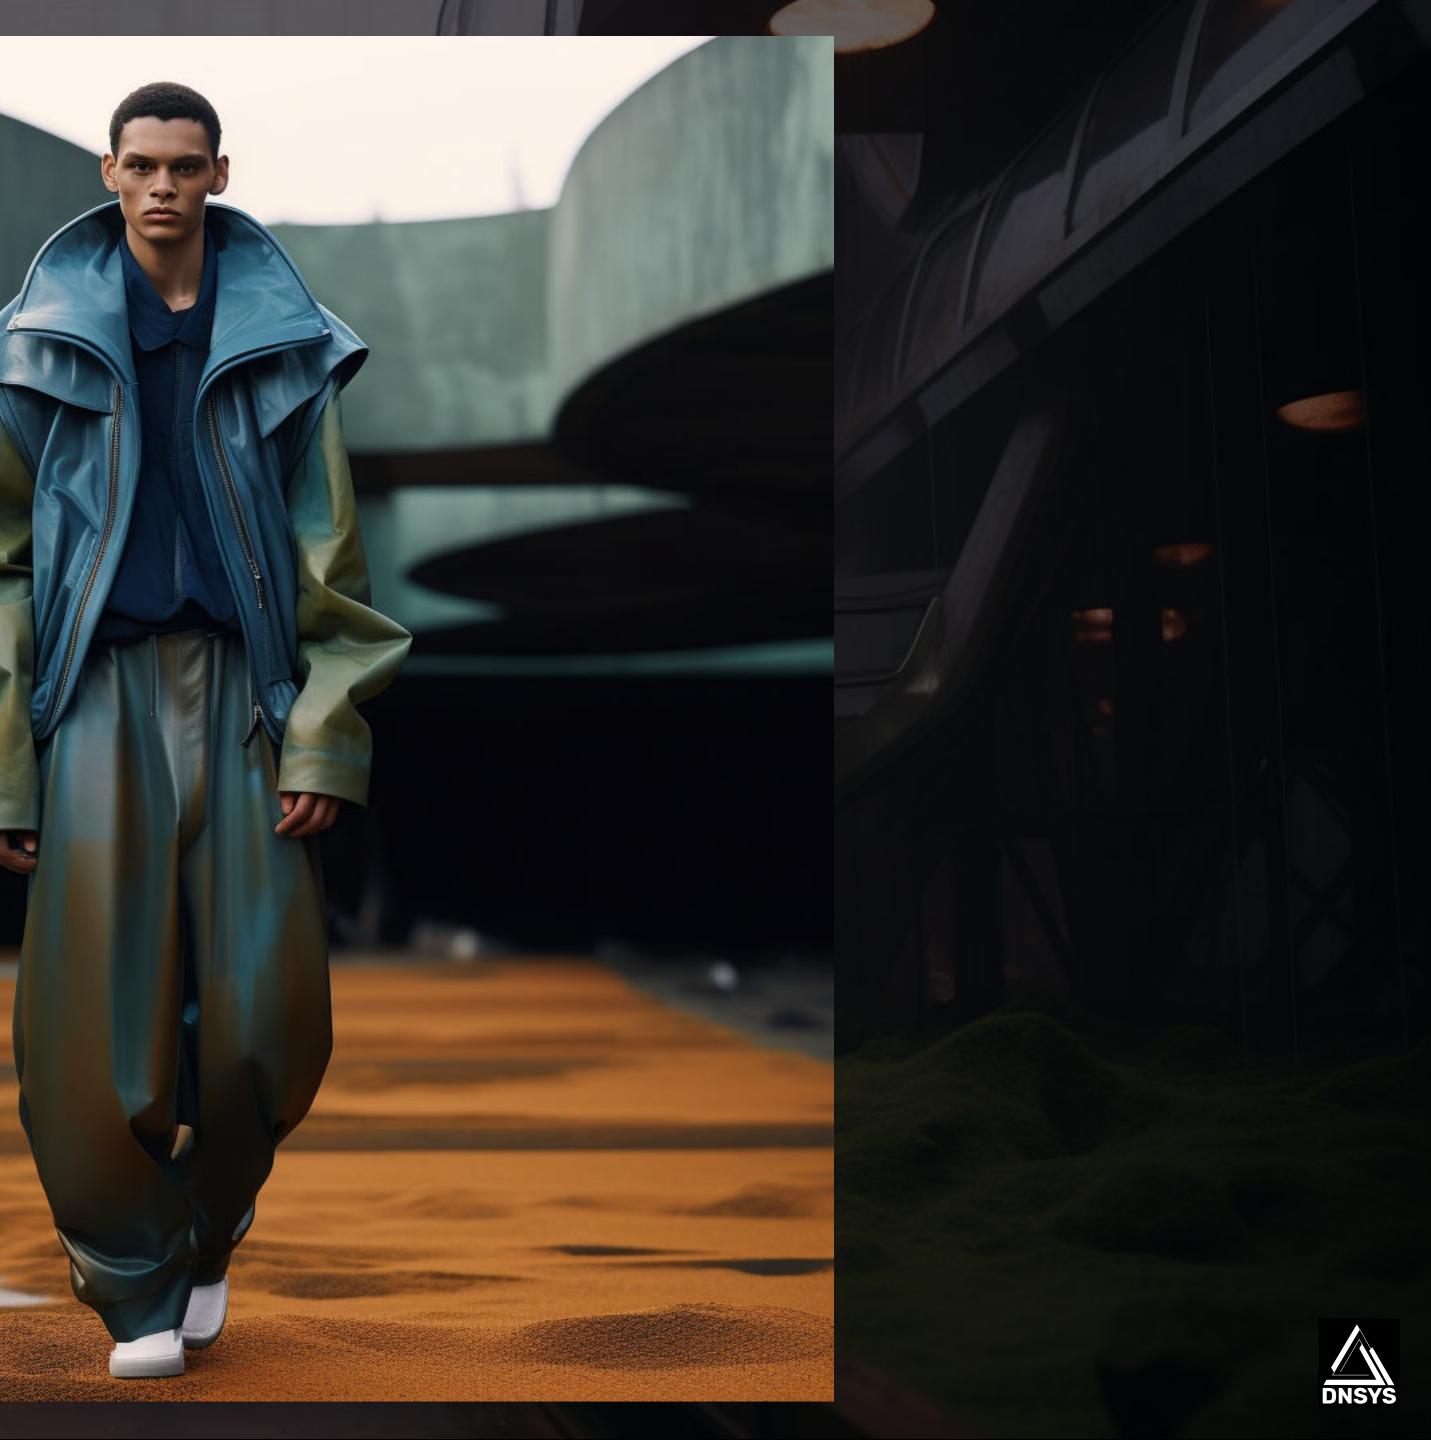

In the face of the tumultuous global political landscape, *grounded dystophy* utilizes color-pop elements inspired by Earth (brown), Wind (blue), Fire (red), and Nature (green) to harken back to our shared origins, where we all originate.

The message is clear: Share love, not war.

Recycled algae powder is meticulously heated and shaped, resulting in partially transparent garments with a wet-look finish. This process is carbon-negative, as the algae actively absorb carbon dioxide from the atmosphere, effectively transforming the clothing into a carbon sink. Sustainable recycling methods for rubber and PET bottles from the sea are employed in crafting details, seams, and zippers, further emphasizing the message of sustainability and resilience.

Materials:

Algae Powder (Heating process creates raincoat fabric)

Mirum® Leather (plant-based and plastic-free)