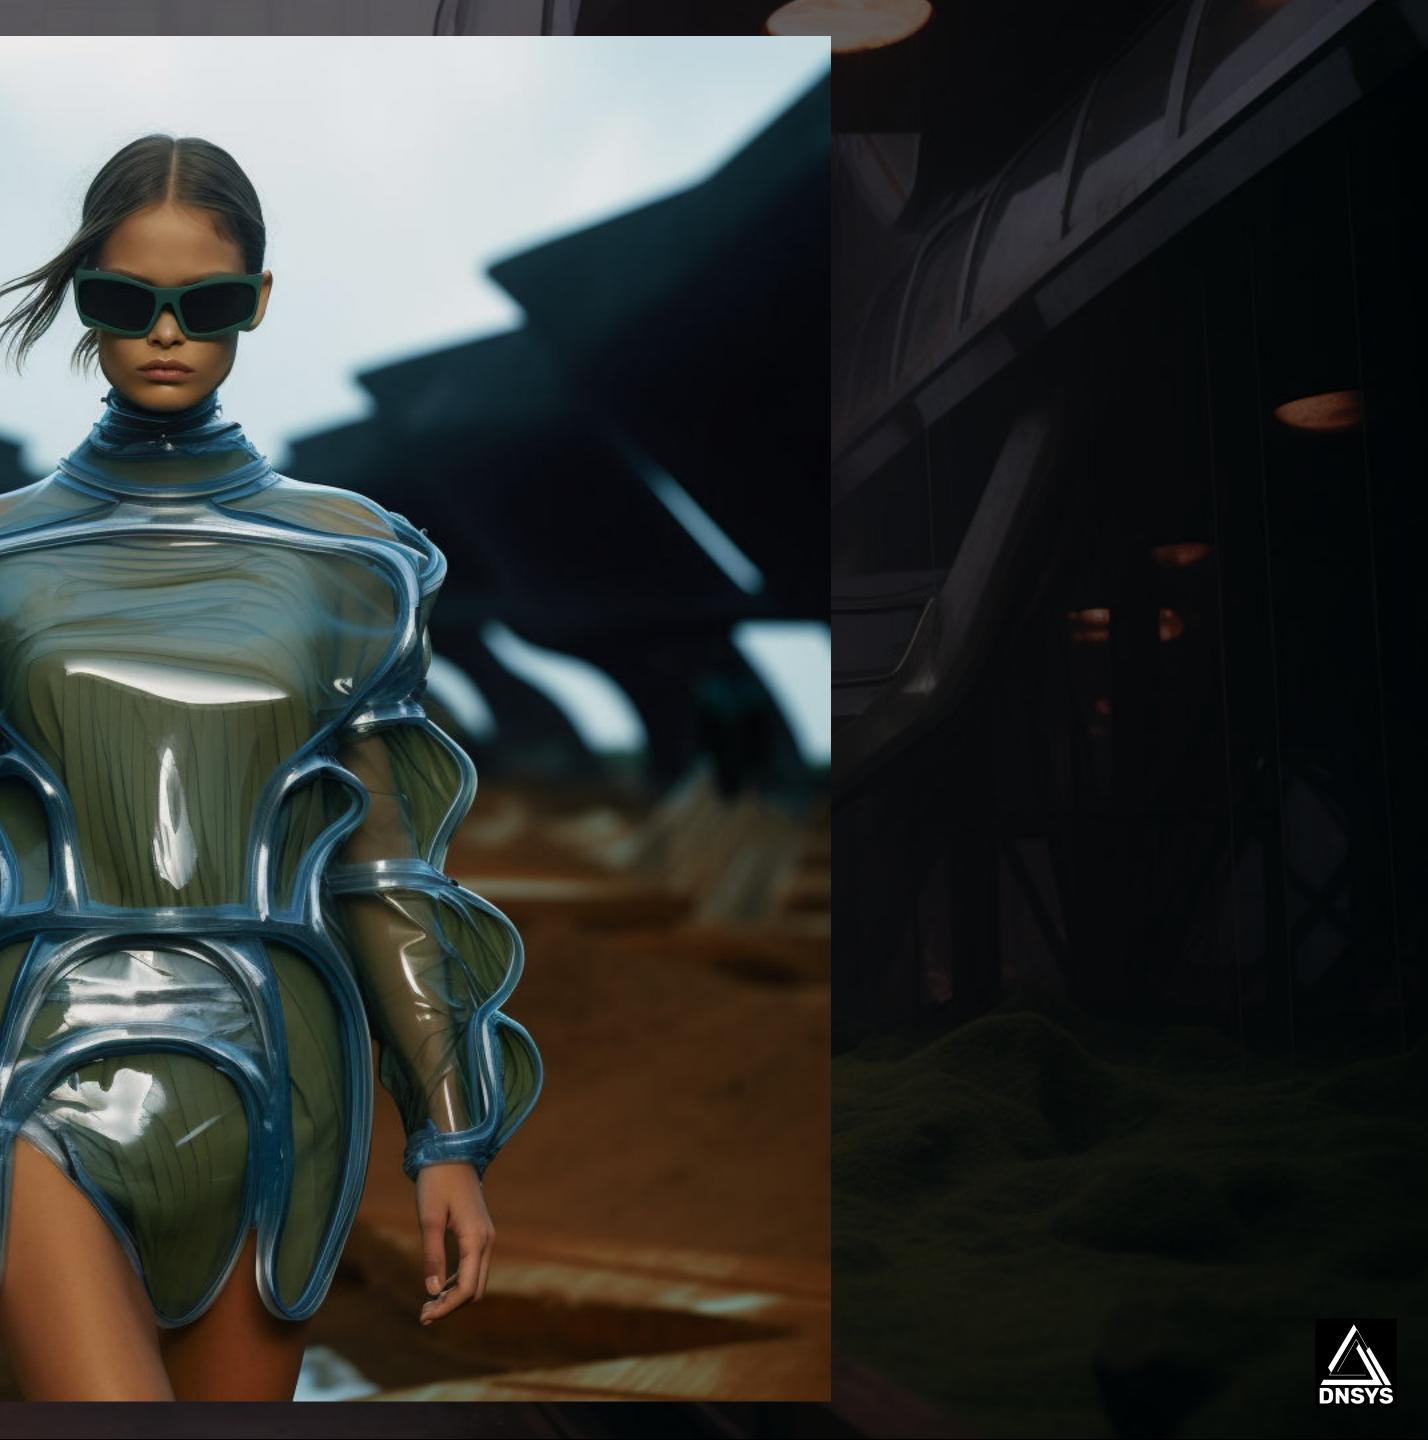

In the face of the tumultuous global political landscape, *grounded dystophy* utilizes color-pop elements inspired by Earth (brown), Wind (blue), Fire (red), and Nature (green) to harken back to our shared origins, where we all originate.

The message is clear: Share love, not war.

Recycled algae powder is meticulously heated and shaped, resulting in partially transparent garments with a wet-look finish. This process is carbon-negative, as the algae actively absorb carbon dioxide from the atmosphere, effectively transforming the clothing into a carbon sink. Sustainable recycling methods for rubber and PET bottles from the sea are employed in crafting details, seams, and zippers, further emphasizing the message of sustainability and resilience.

Materials:

Algae Powder (Heating process creates raincoat fabric)

Mirum® Leather (plant-based and plastic-free)