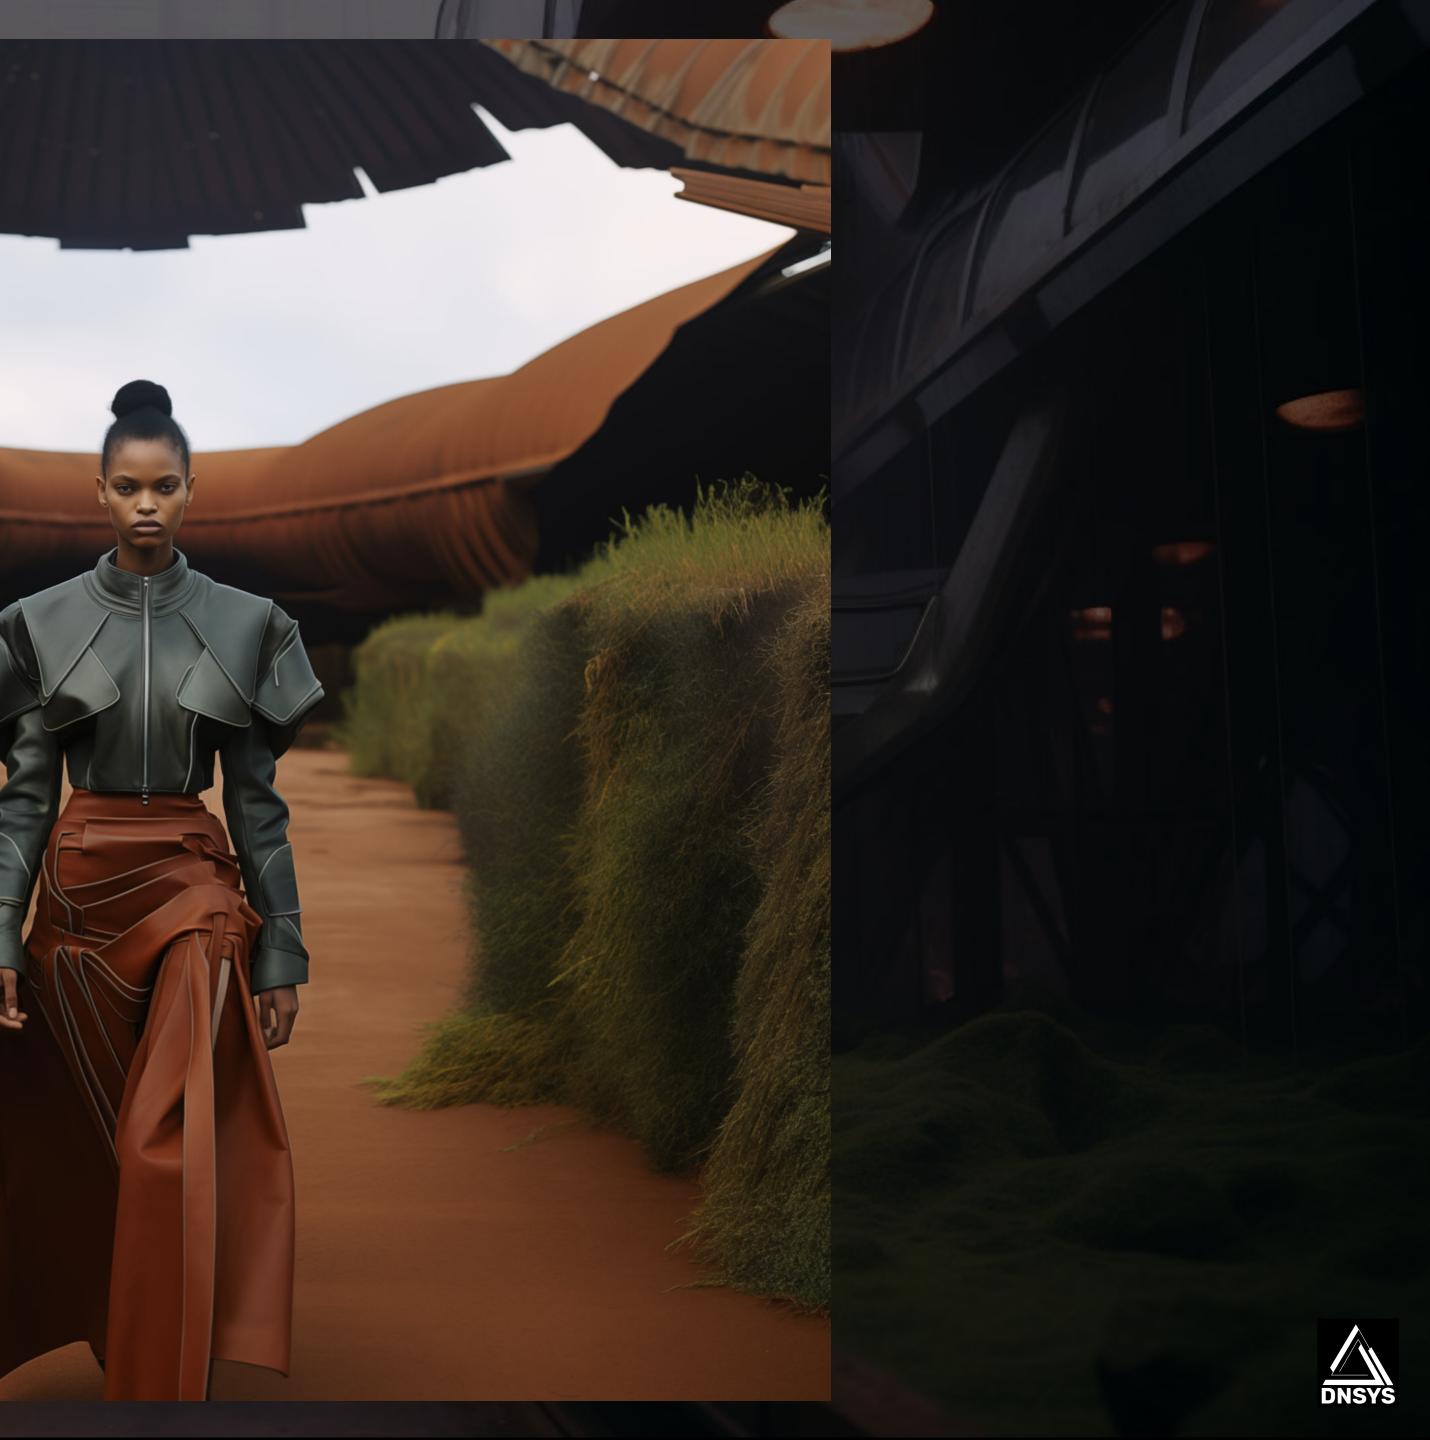

In the face of the tumultuous global political landscape, *grounded dystophy* utilizes color-pop elements inspired by Earth (brown), Wind (blue), Fire (red), and Nature (green) to harken back to our shared origins, where we all originate.

Materials:

Algae Powder (Heating process creates raincoat fabric)

Mirum® Leather (plant-based and plastic-free)