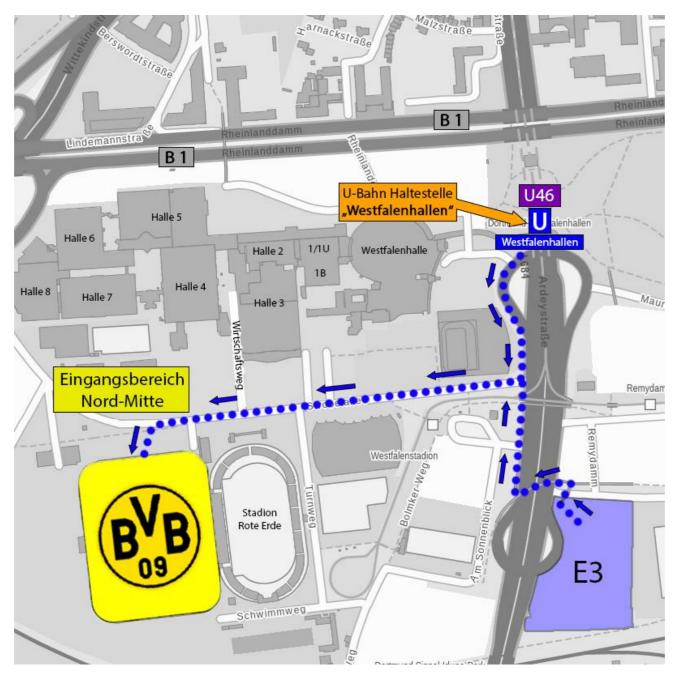

#### Travel by bus / car:

Supporters arriving by bus / car are asked to use the parking area "Parkplatz E3", Victor-Toyka-Straße, Dortmund. The walking distance to the stadium is a few hundred meters.

#### Travel by train:

Supporters arriving by train are asked to use the subway U 45 from "Hauptbahnhof" to "Stadtgarten". Here please change to the subway U 46 to "Westfalenhallen" and continue to the stadium on foot.

#### Travel from city centre:

Supporters who decide to spend the afternoon in the city centre are asked to use the subway line U 46 from "Stadtgarten" to "Westfalenhallen" and continue to the stadium on foot. **The admission for the subway is included in the ticket for the match.** 

#### Important notice to all visitors:

Please take care to arrive early till 7 o´clock PM in the vicinity of the stadium to avoid missing the kick off. Queues in front of the stadium can be quite long and cause delays. The guest entrance is located in the "Nord-Mitte" part of the Stadium and can be reached over the street "Strobelallee".