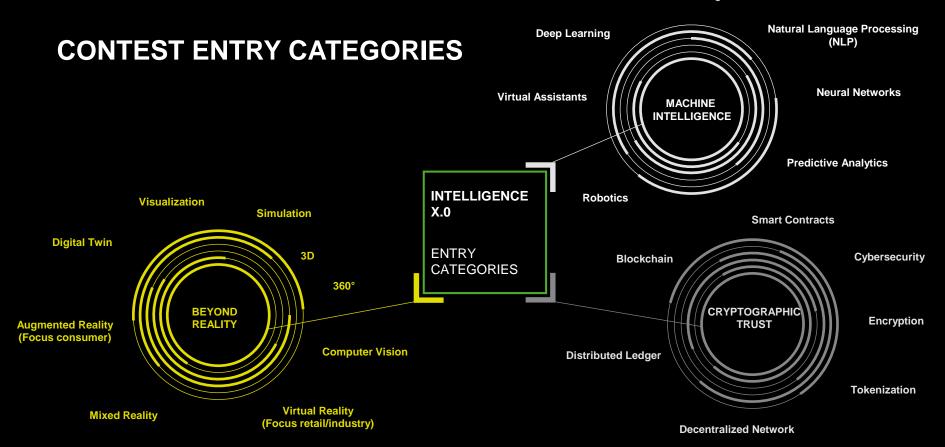

# CRYPTOGRAPHIC TRUST

### CRYPTOGRAPHIC **TRUST**

actyx, Germany Factory software made simple

**AID**:Tech

Aid Technology, Ireland Digital identity and service delivery underpinned by blockchain technology

Airfox, USA Financial service on the blockchain

## CRYPTOGRAPHIC TRUST