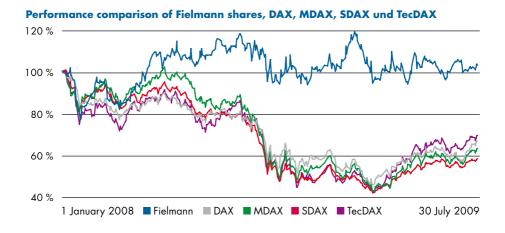

#### **Earnings and investments**

Share

In the first six months, equities markets were characterised by great uncertainty and significant fluctuations. The DAX initially fell by over 1,000 points, recorded its lowest level of 3,666 points on 3 March and had returned to its starting level of 4,808 points by 30 June.

The price of Fielmann shares remained very stable and stood at  $\notin$  47.09 on the reporting date.

DividendThe ordinary Annual General Meeting of Fielmann AG on 9 July 2009<br/>resolved payment of a dividend of € 1.95 per share (previous year<br/>€ 1.40) for financial year 2008. Fielmann paid € 81.9 million to its<br/>shareholders, a ratio of 74 per cent.